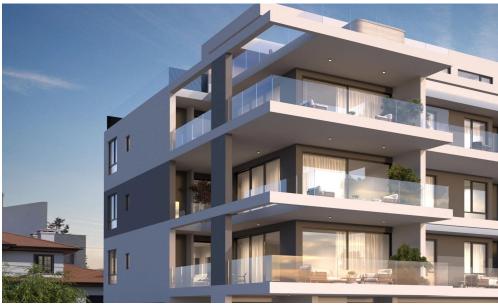

The residential development introduces a contemporary concept, offering sophisticated 2 and 3-bedroom luxury apartments. Each unit boasts premium finishes and specifications, complemented by roof gardens for top-floor residences, providing breathtaking panoramic views.

Designed with utmost consideration for convenience and security, the property features automatic gates and ampl...

| Property Info            |    | Plot / Area Info | Additional info                |
|--------------------------|----|------------------|--------------------------------|
| Covered Veranda          | 36 |                  |                                |
| Uncovered Veranda        | 17 |                  | Reference Number <b>4205</b>   |
| Floor Number             | 1  |                  | Property type <b>Apartment</b> |
| Total Number of Floors 3 |    |                  | Bathrooms <b>3</b>             |
| Energy Efficiency        | A  |                  |                                |