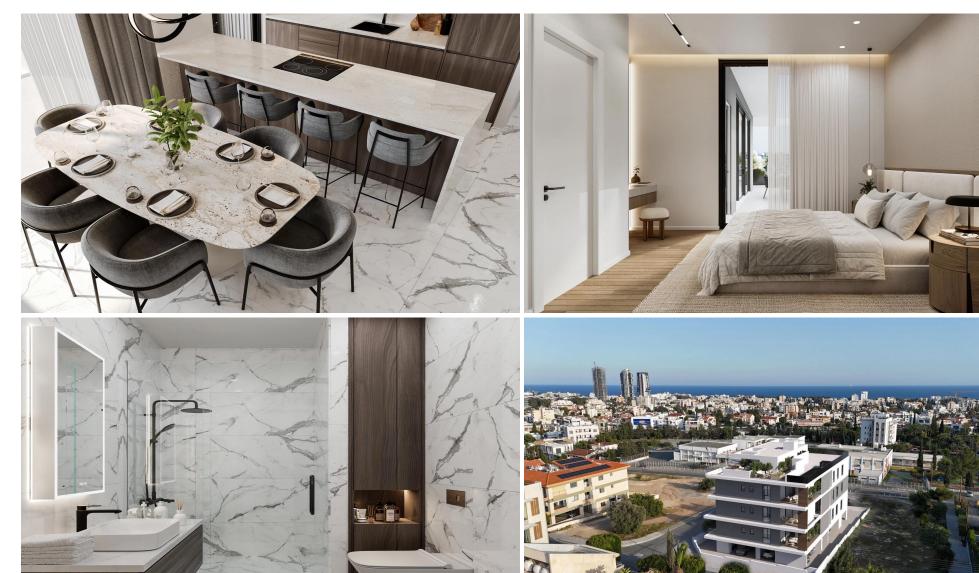

The residential development introduces a contemporary concept, offering sophisticated 2 and 3-bedroom luxury apartments. Each unit boasts premium finishes and specifications, complemented by roof gardens for top-floor residences, providing breathtaking panoramic views.

Designed with utmost consideration for convenience and security, the property features automatic gates and ampl...

| Property Info            |    | Plot / Area Info | Additional info                |
|--------------------------|----|------------------|--------------------------------|
| Covered Veranda          | 36 |                  |                                |
| Uncovered Veranda        | 17 |                  | Reference Number <b>4205</b>   |
| Floor Number             | 1  |                  | Property type <b>Apartment</b> |
| Total Number of Floors 3 |    |                  | Bathrooms <b>3</b>             |
| Energy Efficiency        | A  |                  |                                |