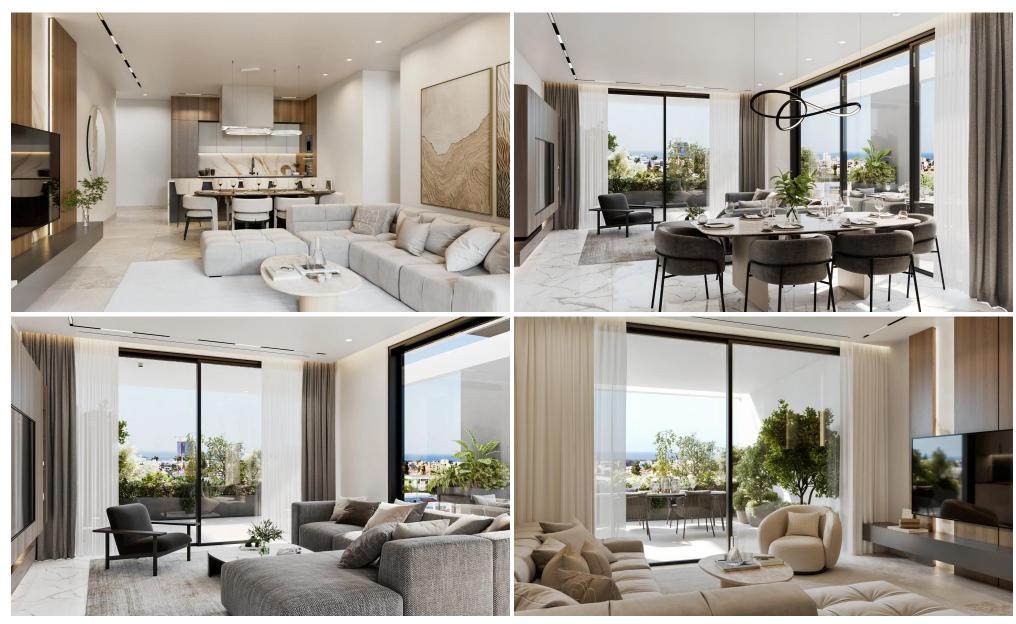

## 3 Bedroom Apartment for Sale in Germasogeia, Limassol District

Situated in the prime locale of Potamos Yermasoyias, this residential complex stands as an epitome of luxury living or investment opportunities in Limassol. Nestled within a serene residential enclave, surrounded by prestigious villas and quaint blocks of flats, It promises an unparalleled lifestyle.

The residential development introduces a contemporary concept, offering sophisticated 2 and 3-bedroom luxury apartments. Each unit boasts premium finishes and specifications, complemented by roof gardens for top-floor residences, providing breathtaking panoramic views.

Designed with utmost consideration for convenience and security, the property features automatic gates and ampl...

| Property Info            |    | Plot / Area Info | Additional info                |
|--------------------------|----|------------------|--------------------------------|
| Covered Veranda          | 36 |                  |                                |
| Uncovered Veranda        | 17 |                  | Reference Number <b>4205</b>   |
| Floor Number             | 1  |                  | Property type <b>Apartment</b> |
| Total Number of Floors 3 |    |                  | Bathrooms <b>3</b>             |
| Energy Efficiency        | A  |                  |                                |