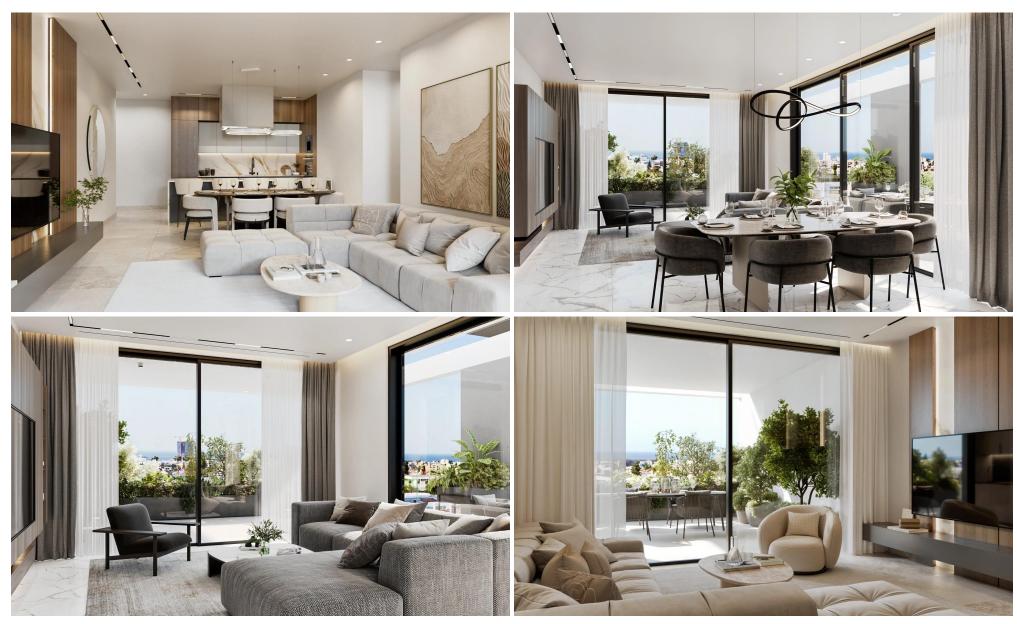

## 4 Bedroom Apartment for Sale in Germasogeia, Limassol District

Situated in the prime locale of Potamos Yermasoyias, this residential complex stands as an epitome of luxury living or investment opportunities in Limassol. Nestled within a serene residential enclave, surrounded by prestigious villas and quaint blocks of flats, It promises an unparalleled lifestyle.

The residential development introduces a contemporary concept, offering sophisticated 2 and 3-bedroom luxury apartments. Each unit boasts premium finishes and specifications, complemented by roof gardens for top-floor residences, providing breathtaking panoramic views.

Designed with utmost consideration for convenience and security, the property features automatic gates and ampl...

| Property Info            |    | Plot / Area Info | Additional info  |                       |  |
|--------------------------|----|------------------|------------------|-----------------------|--|
| Covered Veranda          | 36 |                  |                  |                       |  |
| Uncovered Veranda        | 17 |                  | Reference Number | Reference Number 4207 |  |
| Floor Number             | 3  |                  | Property type    | Apartment             |  |
| Total Number of Floors 3 |    |                  | Bathrooms        | 4                     |  |
| Energy Efficiency        | A  |                  |                  |                       |  |