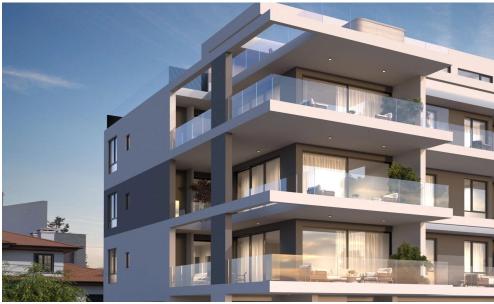

The residential development introduces a contemporary concept, offering sophisticated 2 and 3-bedroom luxury apartments. Each unit boasts premium finishes and specifications, complemented by roof gardens for top-floor residences, providing breathtaking panoramic views.

Designed with utmost consideration for convenience and security, the property features automatic gates and ampl...

| Property Info            |    | Plot / Area Info | Additional info  |                       |  |
|--------------------------|----|------------------|------------------|-----------------------|--|
| Covered Veranda          | 36 |                  |                  |                       |  |
| Uncovered Veranda        | 17 |                  | Reference Number | Reference Number 4207 |  |
| Floor Number             | 3  |                  | Property type    | Apartment             |  |
| Total Number of Floors 3 |    |                  | Bathrooms        | 4                     |  |
| Energy Efficiency        | A  |                  |                  |                       |  |