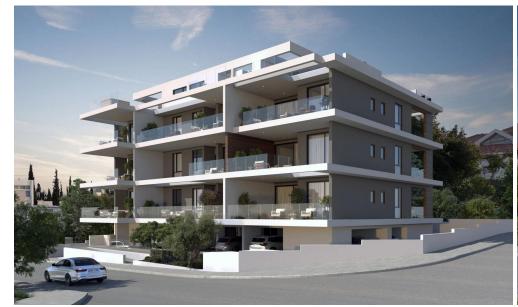

## 4 Bedroom Apartment for Sale in Germasogeia, Limassol District

Situated in the prime locale of Potamos Yermasoyias, this residential complex stands as an epitome of luxury living or investment opportunities in Limassol. Nestled within a serene residential enclave, surrounded by prestigious villas and quaint blocks of flats, It promises an unparalleled lifestyle.

The residential development introduces a contemporary concept, offering sophisticated 2 and 3-bedroom luxury apartments. Each unit boasts premium finishes and specifications, complemented by roof gardens for top-floor residences, providing breathtaking panoramic views.

Designed with utmost consideration for convenience and security, the property features automatic gates and ampl...

| Property Info            |    | Plot / Area Info | Additional info  |                       |  |
|--------------------------|----|------------------|------------------|-----------------------|--|
| Covered Veranda          | 36 |                  |                  |                       |  |
| Uncovered Veranda        | 17 |                  | Reference Number | Reference Number 4207 |  |
| Floor Number             | 3  |                  | Property type    | Apartment             |  |
| Total Number of Floors 3 |    |                  | Bathrooms        | 4                     |  |
| Energy Efficiency        | A  |                  |                  |                       |  |