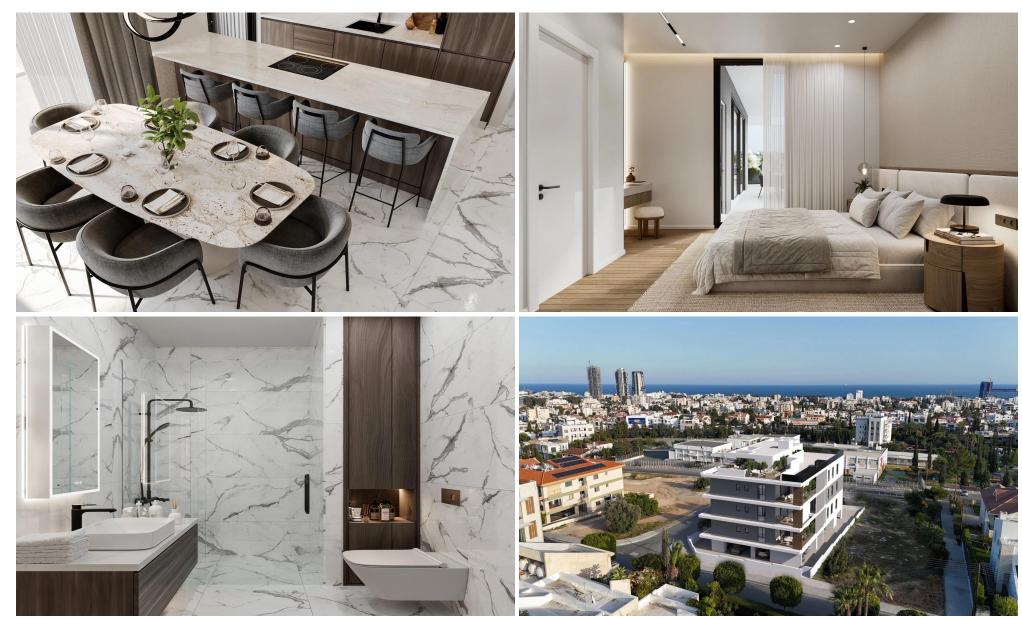

## 4 Bedroom Apartment for Sale in Germasogeia, Limassol District

Situated in the prime locale of Potamos Yermasoyias, this residential complex stands as an epitome of luxury living or investment opportunities in Limassol. Nestled within a serene residential enclave, surrounded by prestigious villas and quaint blocks of flats, It promises an unparalleled lifestyle.

The residential development introduces a contemporary concept, offering sophisticated 2 and 3-bedroom luxury apartments. Each unit boasts premium finishes and specifications, complemented by roof gardens for top-floor residences, providing breathtaking panoramic views.

Designed with utmost consideration for convenience and security, the property features automatic gates and ampl...

| Property Info            |    | Plot / Area Info | Additional info  |                       |  |
|--------------------------|----|------------------|------------------|-----------------------|--|
| Covered Veranda          | 36 |                  |                  |                       |  |
| Uncovered Veranda        | 17 |                  | Reference Number | Reference Number 4207 |  |
| Floor Number             | 3  |                  | Property type    | Apartment             |  |
| Total Number of Floors 3 |    |                  | Bathrooms        | 4                     |  |
| Energy Efficiency        | A  |                  |                  |                       |  |