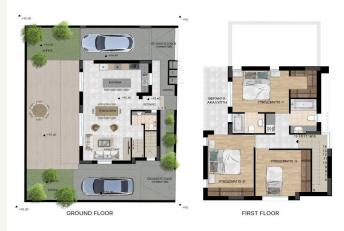

## Master Plan

| Туре               | Detached<br>03<br>207 |  |
|--------------------|-----------------------|--|
| Bedrooms           |                       |  |
| Plot (m²)          |                       |  |
| Internal Area (m²) | 130                   |  |