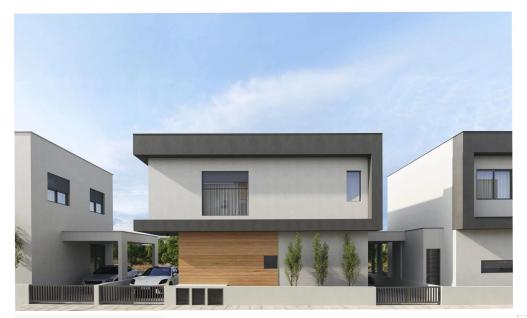

## 3 Bedroom House for Sale in Erimi, Limassol District

This project is a collection of 8 exclusive detached and semi-detached homes, designed for modern comfort and sustainability. Located in the serene area of Erimi, Limassol, this project combines Energy Efficiency A, a 4kW photovoltaic system for each house, and customised design options, allowing you to create a home that reflects your lifestyle.

| Property Info     |   | Plot / Area I | nfo | Additional info  |                           |
|-------------------|---|---------------|-----|------------------|---------------------------|
|                   |   |               |     | Reference Number | 4218                      |
| Energy Efficiency | A | Plot area     | 207 | Property type    | House                     |
|                   |   |               |     | Condition        | <b>Under Construction</b> |
|                   |   |               |     | Bathrooms        | 3                         |