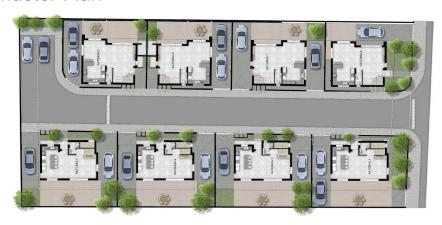

## 3 Bedroom House for Sale in Erimi, Limassol District

This project is a collection of 8 exclusive detached and semi-detached homes, designed for modern comfort and sustainability. Located in the serene area of Erimi, Limassol, this project combines Energy Efficiency A, a 4kW photovoltaic system for each house, and customised design options, allowing you to create a home that reflects your lifestyle.

## Master Plan

| Туре               | Detached<br>03<br>207 |  |
|--------------------|-----------------------|--|
| Bedrooms           |                       |  |
| Plot (m²)          |                       |  |
| Internal Area (m²) | 130                   |  |