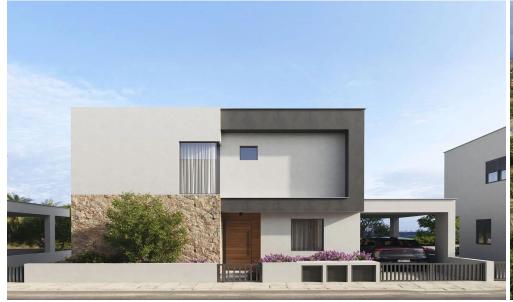

## 3 Bedroom House for Sale in Erimi, Limassol District

This project is a collection of 8 exclusive detached and semi-detached homes, designed for modern comfort and sustainability. Located in the serene area of Erimi, Limassol, this project combines Energy Efficiency A, a 4kW photovoltaic system for each house, and customised design options, allowing you to create a home that reflects your lifestyle.

| Property Info     |   | Plot / Area I | nfo | Additional info  |                           |
|-------------------|---|---------------|-----|------------------|---------------------------|
|                   |   |               |     | Reference Number | 4218                      |
| Energy Efficiency | A | Plot area     | 207 | Property type    | House                     |
|                   |   |               |     | Condition        | <b>Under Construction</b> |
|                   |   |               |     | Bathrooms        | 3                         |

## Master Plan

| Туре               | Detached<br>03<br>207 |  |
|--------------------|-----------------------|--|
| Bedrooms           |                       |  |
| Plot (m²)          |                       |  |
| Internal Area (m²) | 130                   |  |