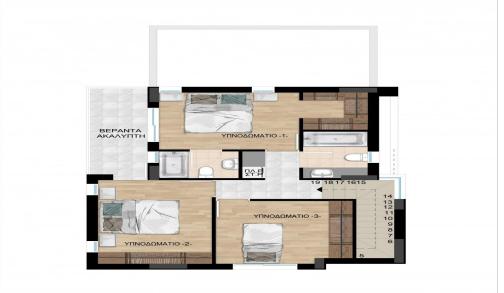

| Property Info     |   | Plot / Area I | nfo | Additional info  |                           |
|-------------------|---|---------------|-----|------------------|---------------------------|
|                   |   |               |     | Reference Number | 4218                      |
| Energy Efficiency | A | Plot area     | 207 | Property type    | House                     |
|                   |   |               |     | Condition        | <b>Under Construction</b> |
|                   |   |               |     | Bathrooms        | 3                         |