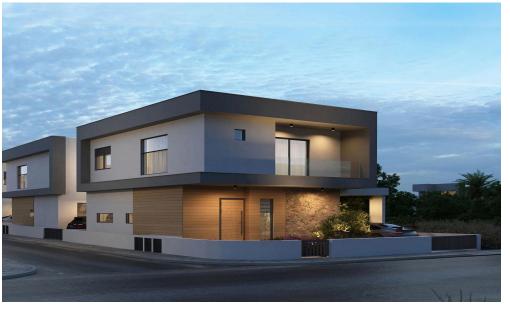

## 3 Bedroom House for Sale in Erimi, Limassol District

This project is a collection of 8 exclusive detached and semi-detached homes, designed for modern comfort and sustainability. Located in the serene area of Erimi, Limassol, this project combines Energy Efficiency A, a 4kW photovoltaic system for each house, and customised design options, allowing you to create a home that reflects your lifestyle.

| Property Info     |   | Plot / Area I | nfo | Additional info  |                           |
|-------------------|---|---------------|-----|------------------|---------------------------|
|                   |   |               |     | Reference Number | 4218                      |
| Energy Efficiency | A | Plot area     | 207 | Property type    | House                     |
|                   |   |               |     | Condition        | <b>Under Construction</b> |
|                   |   |               |     | Bathrooms        | 3                         |