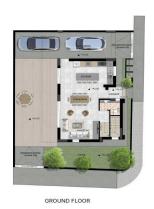

| Property Info     |   | Plot / Area Info |              | Additional info  |                           |
|-------------------|---|------------------|--------------|------------------|---------------------------|
|                   |   |                  |              | Reference Number | 4219                      |
| Energy Efficiency | A | Plot area        | 197          | Property type    | House                     |
|                   |   | Parking          | Covered, Yes | Condition        | <b>Under Construction</b> |
|                   |   |                  |              | Bathrooms        | 3                         |