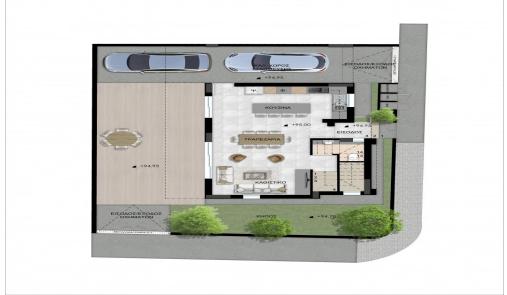

## 3 Bedroom House for Sale in Erimi, Limassol District

This project is a collection of 8 exclusive detached and semi-detached homes, designed for modern comfort and sustainability. Located in the serene area of Erimi, Limassol, this project combines Energy Efficiency A, a 4kW photovoltaic system for each house, and customised design options, allowing you to create a home that reflects your lifestyle.

| Property Info     |   | Plot / Area Info |              | Additional info  |                           |
|-------------------|---|------------------|--------------|------------------|---------------------------|
|                   |   |                  |              | Reference Number | 4219                      |
| Energy Efficiency | A | Plot area        | 197          | Property type    | House                     |
|                   |   | Parking          | Covered, Yes | Condition        | <b>Under Construction</b> |
|                   |   |                  |              | Bathrooms        | 3                         |