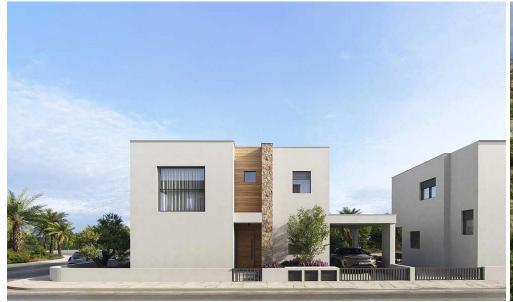

## 3 Bedroom House for Sale in Erimi, Limassol District

This project is a collection of 8 exclusive detached and semi-detached homes, designed for modern comfort and sustainability. Located in the serene area of Erimi, Limassol, this project combines Energy Efficiency A, a 4kW photovoltaic system for each house, and customised design options, allowing you to create a home that reflects your lifestyle.

| Property Info     |   | Plot / Area Info |              | Additional info  |                           |
|-------------------|---|------------------|--------------|------------------|---------------------------|
|                   |   |                  |              | Reference Number | 4219                      |
| Energy Efficiency | A | Plot area        | 197          | Property type    | House                     |
|                   |   | Parking          | Covered, Yes | Condition        | <b>Under Construction</b> |
|                   |   |                  |              | Bathrooms        | 3                         |