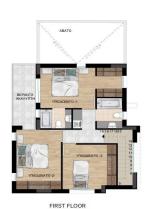

## 3 Bedroom House for Sale in Erimi, Limassol District

This project is a collection of 8 exclusive detached and semi-detached homes, designed for modern comfort and sustainability. Located in the serene area of Erimi, Limassol, this project combines Energy Efficiency A, a 4kW photovoltaic system for each house, and customised design options, allowing you to create a home that reflects your lifestyle.

| Property Info     |   | Plot / Area Info |              | Additional info  |                           |
|-------------------|---|------------------|--------------|------------------|---------------------------|
|                   |   |                  |              | Reference Number | 4219                      |
| Energy Efficiency | A | Plot area        | 197          | Property type    | House                     |
|                   |   | Parking          | Covered, Yes | Condition        | <b>Under Construction</b> |
|                   |   |                  |              | Bathrooms        | 3                         |