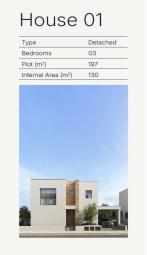

| Property Info     |   | Plot / Area Info |              | Additional info  |                           |
|-------------------|---|------------------|--------------|------------------|---------------------------|
|                   |   |                  |              | Reference Number | 4219                      |
| Energy Efficiency | A | Plot area        | 197          | Property type    | House                     |
|                   |   | Parking          | Covered, Yes | Condition        | <b>Under Construction</b> |
|                   |   |                  |              | Bathrooms        | 3                         |