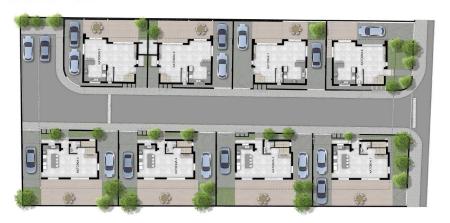

## 3 Bedroom House for Sale in Erimi, Limassol District

This project is a collection of 8 exclusive detached and semi-detached homes, designed for modern comfort and sustainability. Located in the serene area of Erimi, Limassol, this project combines Energy Efficiency A, a 4kW photovoltaic system for each house, and customised design options, allowing you to create a home that reflects your lifestyle.

## **Price change history**

€395 000 on Apr 27, 2025

Master Plan