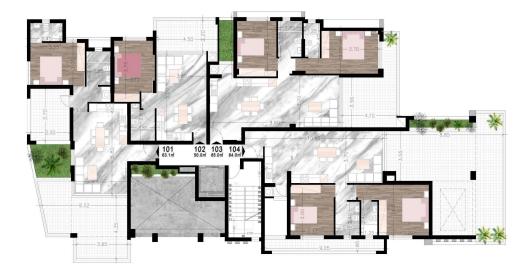

ve VAT reduced to 5% for the first 150sq.m. of the property.

| VAT <b>Excluded</b> | Evaluded      | Title transfer fee | None            | Common ovnences | None |
|---------------------|---------------|--------------------|-----------------|-----------------|------|
|                     | Price per SQM | €3 352.00/m²       | Common expenses | None            |      |

## **Representative: RealDeal Estates**

| Registration number | 1311  | Email      | info@realdeal.cy                          |
|---------------------|-------|------------|-------------------------------------------|
| License number      | 347/E | Legal name | Esperia Estates (Limassol-Paphos) Limited |

2/4

Phone: **+35725255505**, **+35794001333** 

## **Price change history**

€295 000 on Apr 27, 2025















1st FLOOR PLAN