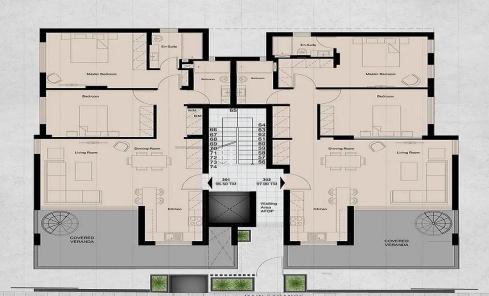

### Comfort and infrastructure for living:

– smart layout with preserved sea views for all apartments;  $\&\#\dots$ 

Property Info Plot / Area Info Additional info

INDEX

133 Covered Veranda 25

**Uncovered Veranda** 33 Floor Number 3