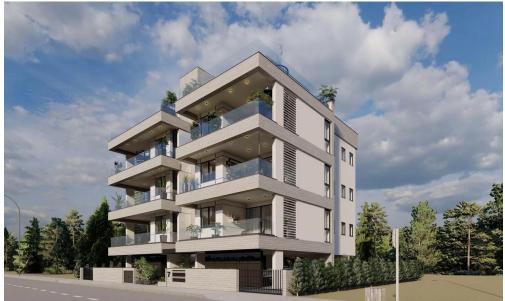

### 3 Bedroom Apartment for Sale in Limassol - Mesa Geitonia

These apartments include an extra room with a bathroom.

This residential complex is located in the heart of Limassol at the crossroads of Spirou Kyprianou and Arch. Makarios. An ideal residence for those who want to feel the urban vibe and the energy of movement. Club house for 6 apartments.

#### Convenient location:

- 4 minutes by car to major highways;
- bakeries, fruit stores, pharmacies and other stores within walking distance.
- 10 min to the historic part of town with cafes and restaurants

### Comfort and infrastructure for living:

– smart layout with preserved sea views for all apartments;  $\&\#\dots$ 

Property Info Plot / Area Info Additional info

INDEX

133 Covered Veranda 25

**Uncovered Veranda** 33 Floor Number 3

#### Location

Location: Limassol - Mesa Geitonia Region: **Limassol** 

Pool

**Parking** 

Common, Yes

Covered, Yes

Coordinates: 34.697978375262 / 33.045190576433

Price: €700 000 + VAT