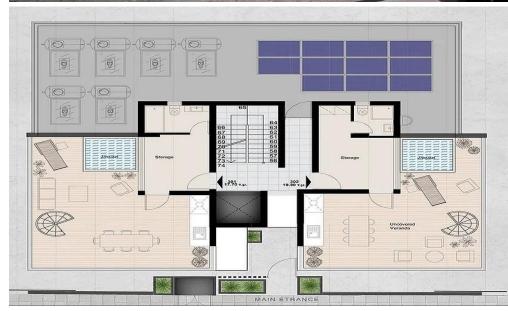

u can have VAT reduced to 5% for the first 150sq.m. of the property.

| VAT        | Excluded  | Title transfer fee | None                     | Common expenses | None |
|------------|-----------|--------------------|--------------------------|-----------------|------|
| Title deed | Has Title | Price per SQM      | €5 263.00/m <sup>2</sup> |                 | None |

## **Representative: RealDeal Estates**

| Registration number | 1311  | Email      | info@realdeal.cy                          |
|---------------------|-------|------------|-------------------------------------------|
| License number      | 347/E | Legal name | Esperia Estates (Limassol-Paphos) Limited |

Phone: +35725255505, +35794001333

# **Price change history**

€700 000 on Apr 27, 2025









4/6