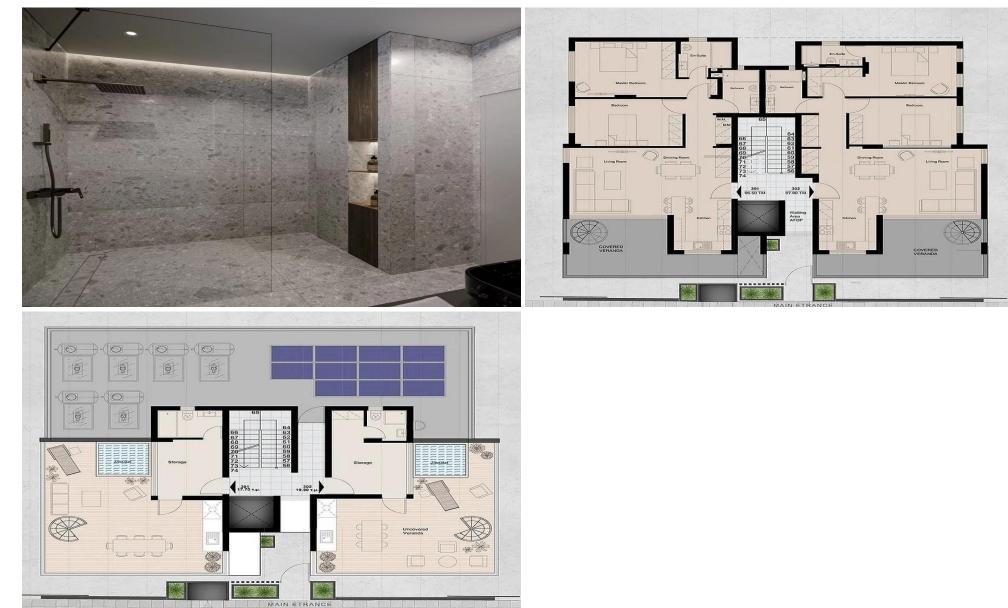

#### **Property Info**

Plot / Area Info

**Additional info** 

| Covered Area           | 134                                                                           |                 |                             | www.index.cy - All Cyprus Real Estate                               |                                                  |  |
|------------------------|-------------------------------------------------------------------------------|-----------------|-----------------------------|---------------------------------------------------------------------|--------------------------------------------------|--|
| Covered Veranda        | 22                                                                            | Pool<br>Parking | Common, Yes<br>Covered, Yes | Reference Number<br>Property type<br>Condition<br>Bathrooms<br>View | 4225                                             |  |
| Uncovered Veranda      | 30                                                                            |                 |                             |                                                                     | Apartment<br>Under Construction<br>3<br>Sea view |  |
| Floor Number           | 3                                                                             |                 |                             |                                                                     |                                                  |  |
| Total Number of Floors | 3                                                                             |                 |                             |                                                                     |                                                  |  |
| Energy Efficiency      | Α                                                                             |                 |                             |                                                                     |                                                  |  |
| Air Conditioning       | All rooms, Yes                                                                |                 |                             |                                                                     |                                                  |  |
| Amenities              | Location                                                                      |                 |                             |                                                                     |                                                  |  |
| Roof Garden            | Location: Limassol - Mesa Geitonia<br>Coordinates: 34.697978375262 / 33.04519 |                 | Region: Limassol<br>0576433 |                                                                     |                                                  |  |