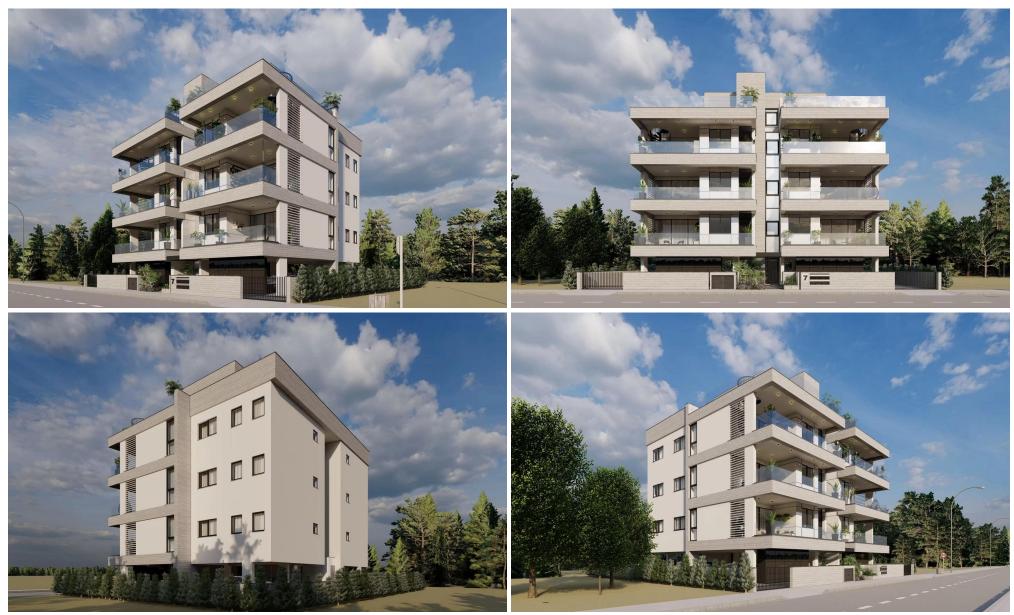

### **3 Bedroom Apartment for Sale in Limassol - Mesa Geitonia**

These apartments include an extra room with a bathroom.

This residential complex is located in the heart of Limassol at the crossroads of Spirou Kyprianou and Arch.Makarios. An ideal residence for those who want to feel the urban vibe and the energy of movement. Club house for 6 apartments.

Project advantages

Convenient location:

- 4 minutes by car to major highways;
- bakeries, fruit stores, pharmacies and other stores within walking distance.
- 10 min to the historic part of town with cafes and restaurants

Comfort and infrastructure for living:

smart layout with preserved sea views for all apartments;
&#...