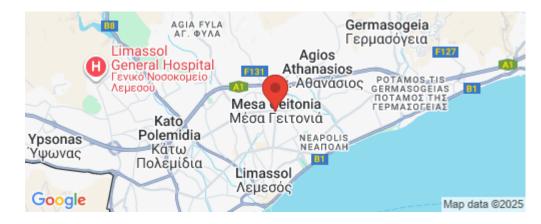

#### **Property Info**

Plot / Area Info

**Additional info** 

| Covered Area           | 134                                                                           |                 |                             | www.index.cy - All Cyprus Real Estate                               |                                                  |  |
|------------------------|-------------------------------------------------------------------------------|-----------------|-----------------------------|---------------------------------------------------------------------|--------------------------------------------------|--|
| Covered Veranda        | 22                                                                            | Pool<br>Parking | Common, Yes<br>Covered, Yes | Reference Number<br>Property type<br>Condition<br>Bathrooms<br>View | 4225                                             |  |
| Uncovered Veranda      | 30                                                                            |                 |                             |                                                                     | Apartment<br>Under Construction<br>3<br>Sea view |  |
| Floor Number           | 3                                                                             |                 |                             |                                                                     |                                                  |  |
| Total Number of Floors | 3                                                                             |                 |                             |                                                                     |                                                  |  |
| Energy Efficiency      | Α                                                                             |                 |                             |                                                                     |                                                  |  |
| Air Conditioning       | All rooms, Yes                                                                |                 |                             |                                                                     |                                                  |  |
| Amenities              | Location                                                                      |                 |                             |                                                                     |                                                  |  |
| Roof Garden            | Location: Limassol - Mesa Geitonia<br>Coordinates: 34.697978375262 / 33.04519 |                 | Region: Limassol<br>0576433 |                                                                     |                                                  |  |