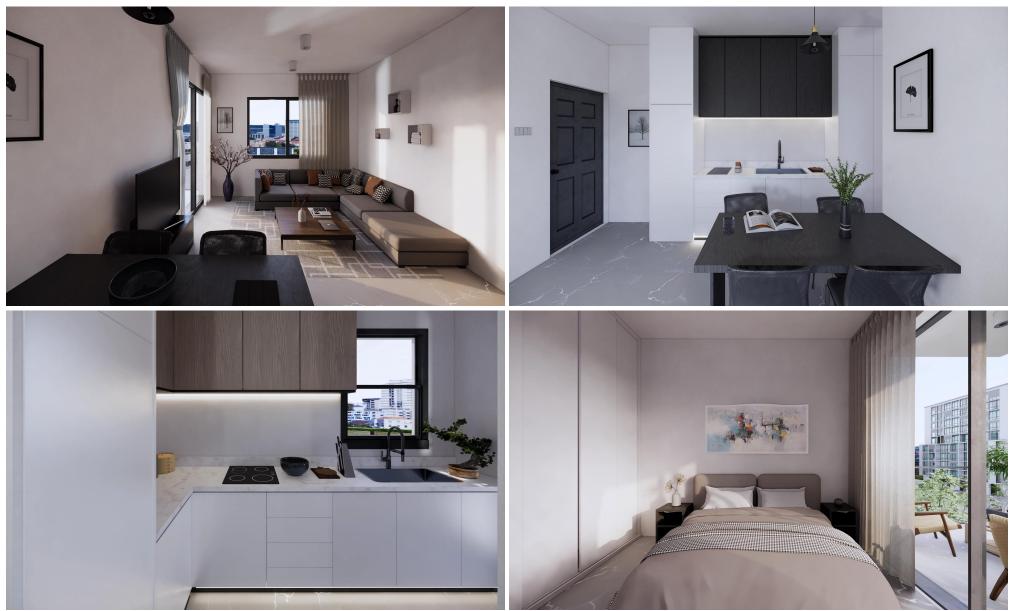

## **1** Bedroom Apartment for Sale in Limassol - Omonoia

The complex consists of 15 spacious apartments with luxurious finishes and exquisite design: 6 one-bedroom and 9 two-bedroom apartments all built with the highest quality materials.

The 2-bedroom apartments on the 3rd floor, with their private roof garden have a barbeque area and provision for jacuzzi.

Key Characteristics:

- Solar / Photovoltaic power systems
- Thermal insulation system to all facades of the building using 8cm thick external wall
- Aluminium frames with thermal breaks and energy efficient glass
- Smart Lighting
- A+ Energy efficiency
- Covered parking spaces equipped with electric car ...