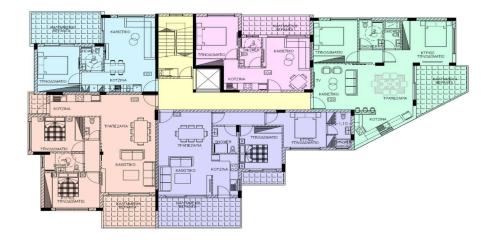

---------|----------------------|-----------------|------|
|     |          |                                     |                      |                 |      |

### **Representative: RealDeal Estates**

| Registration number               | 1311  | Email      | info@realdeal.cy                          |
|-----------------------------------|-------|------------|-------------------------------------------|
| License number                    | 347/E | Legal name | Esperia Estates (Limassol-Paphos) Limited |
| Phone: +35725255505, +35794001333 |       |            |                                           |

## **Price change history**

€205 000 on Apr 27, 2025

## INDEX

#### www.index.cy - All Cyprus Real Estate







## INDEX



### **GROUND FLOOR PLAN**



## FLOORS A, B, C PLAN