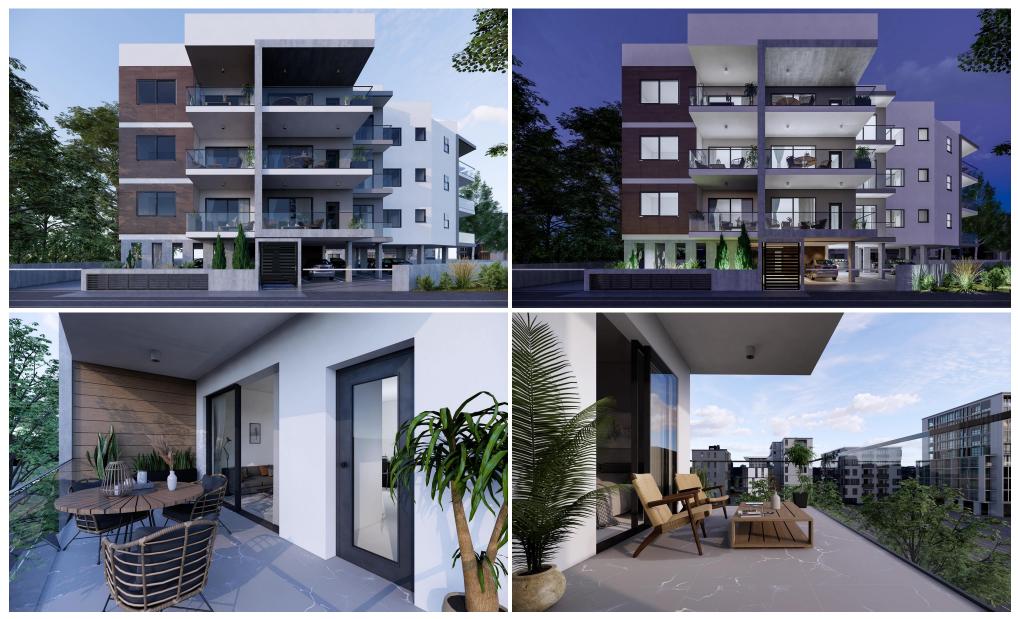

## **1** Bedroom Apartment for Sale in Limassol - Omonoia

The complex consists of 15 spacious apartments with luxurious finishes and exquisite design: 6 one-bedroom and 9 two-bedroom apartments all built with the highest quality materials.

The 2-bedroom apartments on the 3rd floor, with their private roof garden have a barbeque area and provision for jacuzzi.

Key Characteristics:

- Solar / Photovoltaic power systems
- Thermal insulation system to all facades of the building using 8cm thick external wall
- Aluminium frames with thermal breaks and energy efficient glass
- Smart Lighting
- A+ Energy efficiency
- Covered parking spaces equipped with electric car ...