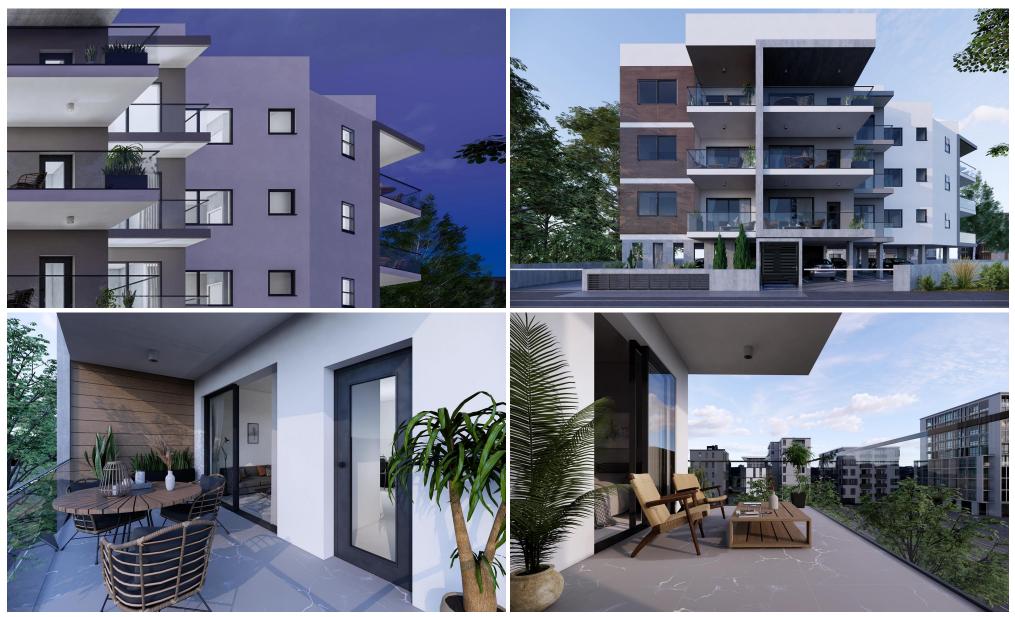

## 2 Bedroom Apartment for Sale in Limassol - Omonoia

The complex consists of 15 spacious apartments with luxurious finishes and exquisite design: 6 one-bedroom and 9 two-bedroom apartments all built with the highest quality materials.

The 2-bedroom apartments on the 3rd floor, with their private roof garden have a barbeque area and provision for jacuzzi.

Key Characteristics:

- Solar / Photovoltaic power systems
- Thermal insulation system to all facades of the building using 8cm thick external wall
- Aluminium frames with thermal breaks and energy efficient glass
- Smart Lighting
- A+ Energy efficiency
- Covered parking spaces equipped with electric car ...