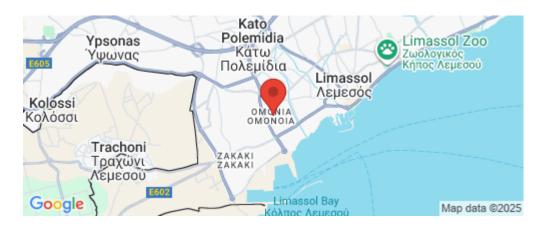

www.index.cy - All Cyprus Real Estate

Location: Limassol - Omonoia Reg Coordinates: **34.669071767553 / 33.015857936129** 

Region: Limassol