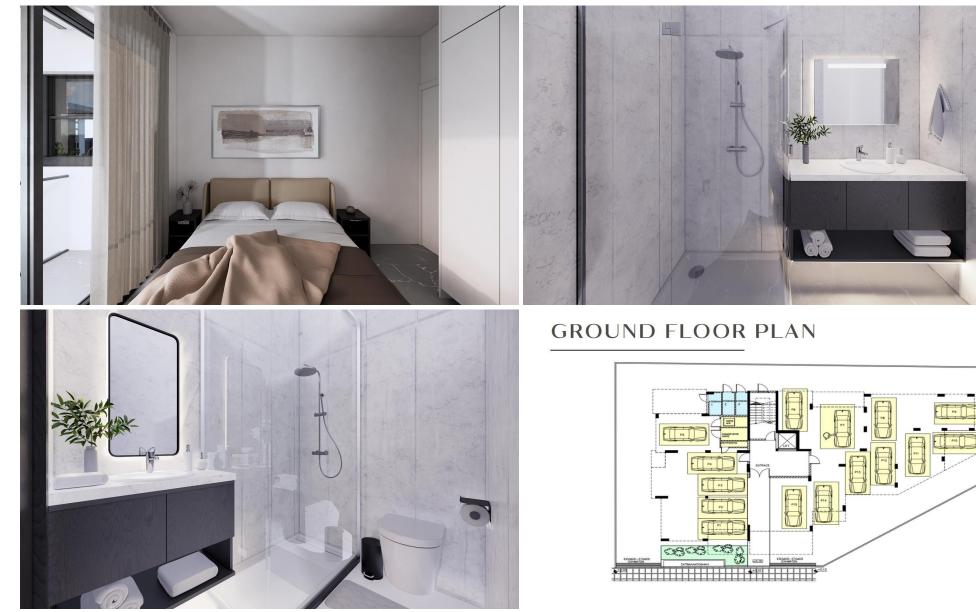

## 2 Bedroom Apartment for Sale in Limassol - Omonoia

The complex consists of 15 spacious apartments with luxurious finishes and exquisite design: 6 one-bedroom and 9 two-bedroom apartments all built with the highest quality materials.

| Property Info          |          | Plot / Area Info     |               | Additional info  |                    |
|------------------------|----------|----------------------|---------------|------------------|--------------------|
| Covered Area           | 95       |                      |               | Reference Number | 4232               |
| Covered Veranda        | 12       | Parking Covered, Yes | Property type | Apartment        |                    |
| Floor Number           | 3        |                      | covereu, res  | Condition        | Under Construction |
| Total Number of Floors | 3        |                      |               | Bathrooms        | 2                  |
|                        |          |                      |               |                  |                    |
| Amenities              | Location |                      |               |                  |                    |