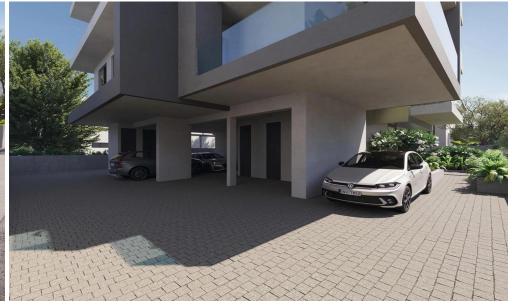

This is a modern 3 storeys building and contains 6 luxury apartments of 2 bedrooms.

It features modern open plan layouts, a cleverly designed masterplan, large covered verandas, allocated store rooms, landscaping, secur...

| Property Info          |     | Plot / Area Info |              | Additional info  |                  |
|------------------------|-----|------------------|--------------|------------------|------------------|
| Covered Area           | 101 |                  |              |                  |                  |
| Covered Veranda        | 22  |                  |              | Reference Number | 4237             |
| Floor Number           | 2   | Parking          | Covered, Yes | Property type    | <b>Apartment</b> |
| Total Number of Floors | 3   |                  |              | Bathrooms        | 2                |
| Energy Efficiency      | Α   |                  |              |                  |                  |