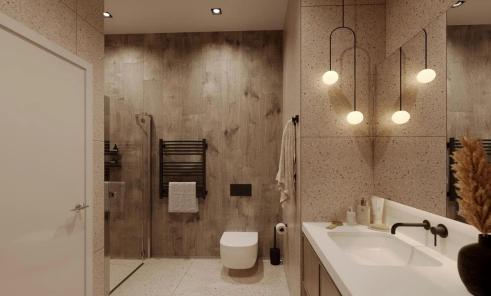

| Property Info          |     | Plot / Area Info |              | Additional info  |                  |
|------------------------|-----|------------------|--------------|------------------|------------------|
| Covered Area           | 101 |                  |              |                  |                  |
| Covered Veranda        | 22  |                  |              | Reference Number | 4237             |
| Floor Number           | 2   | Parking          | Covered, Yes | Property type    | <b>Apartment</b> |
| Total Number of Floors | 3   |                  |              | Bathrooms        | 2                |
| Energy Efficiency      | Α   |                  |              |                  |                  |