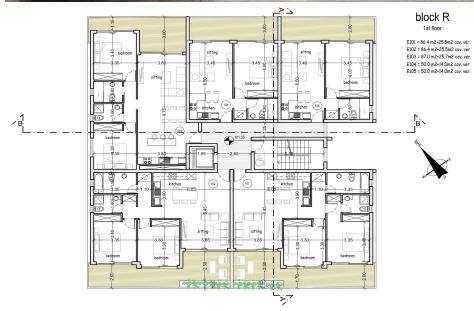

| Property Info          |     | Plot / Area Ir | nfo          | Additional info                   |                                |
|------------------------|-----|----------------|--------------|-----------------------------------|--------------------------------|
| Covered Area           | 112 |                |              | Reference Number                  | 4239                           |
| Covered Veranda        | 25  | Dool           | Common Voc   |                                   | Apartment Under Construction 2 |
| Floor Number           | 1   | Pool           | Common, Yes  | Property type Condition Bathrooms |                                |
| Total Number of Floors | 2   | Parking        | Covered, Yes |                                   |                                |
| Energy Efficiency      | Α   |                |              |                                   |                                |