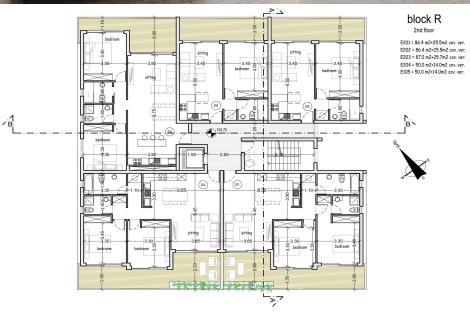

| Property Info                                                                                 |                                                               | Plot / Area Inf                                 | ο                           | Additional info                                             |                                              |
|-----------------------------------------------------------------------------------------------|---------------------------------------------------------------|-------------------------------------------------|-----------------------------|-------------------------------------------------------------|----------------------------------------------|
| Covered Area<br>Covered Veranda<br>Floor Number<br>Total Number of Floor<br>Energy Efficiency | 64<br>14<br>2<br>s 2<br>A                                     | Pool<br>Parking                                 | Common, Yes<br>Covered, Yes | Reference Number<br>Property type<br>Condition<br>Bathrooms | 4240<br>Apartment<br>Under Construction<br>1 |
| Amenities <ul> <li>Parking</li> </ul>                                                         | Location<br>Location: Geroskipou<br>Coordinates: 34.762953786 | Region: <b>Pa</b> j<br>786934 / 32.464599628199 |                             | hos                                                         |                                              |