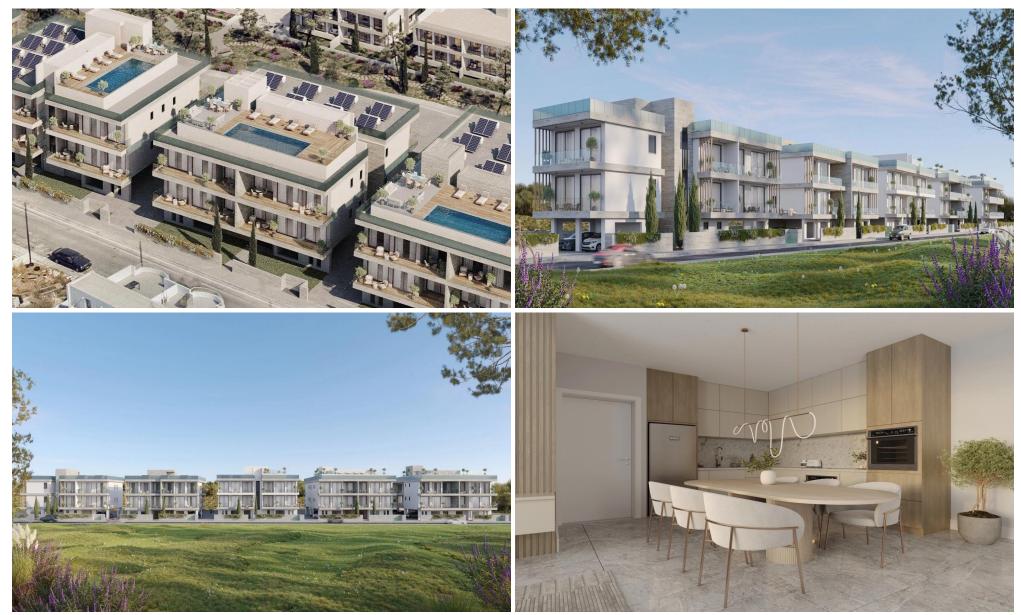

### 1 Bedroom Apartment for Sale in Geroskipou, Paphos District

This is a luxurious yet affordable apartment complex in Geroskipou, Paphos, Cyprus. Conveniently located near the main road and the Elea Golf Resort, this sleek and modern complex features five exclusive blocks surrounded by beautifully landscaped gardens. With studio, 1-bedroom, and 2-bedroom units, it's the ideal choice for young couples and individuals seeking affordable luxury.

Unlike many Paphos apartments, this project offers spacious living areas, elegant bedrooms, and high-end fixtures. Enjoy upgraded thermal aluminum windows, VRV technology cooling, laminate flooring, wall-mounted toilets, and luxurious walk-in showers. The kitchens feature top-quality counters and f...