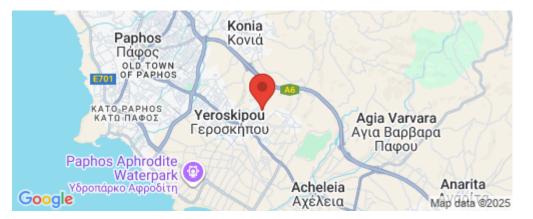

| Property Info                                                                                |                                                               | Plot / Area In                          | ıfo                         | Additional info                                             |                                              |
|----------------------------------------------------------------------------------------------|---------------------------------------------------------------|-----------------------------------------|-----------------------------|-------------------------------------------------------------|----------------------------------------------|
| Covered Area<br>Covered Veranda<br>Floor Number<br>Total Number of Floo<br>Energy Efficiency | 59<br>14<br>1<br>ors 2<br>A                                   | Pool<br>Parking                         | Common, Yes<br>Covered, Yes | Reference Number<br>Property type<br>Condition<br>Bathrooms | 4241<br>Apartment<br>Under Construction<br>1 |
| Amenities <ul> <li>Parking</li> </ul>                                                        | Location<br>Location: Geroskipou<br>Coordinates: 34.762953786 | Region: Pap<br>786934 / 32.464599628199 |                             | hos                                                         |                                              |