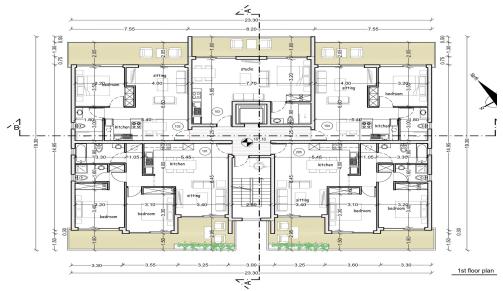

| Property Info                                                                                |                                                               | Plot / Area In                          | ıfo                         | Additional info                                             |                                              |
|----------------------------------------------------------------------------------------------|---------------------------------------------------------------|-----------------------------------------|-----------------------------|-------------------------------------------------------------|----------------------------------------------|
| Covered Area<br>Covered Veranda<br>Floor Number<br>Total Number of Floo<br>Energy Efficiency | 59<br>14<br>1<br>ors 2<br>A                                   | Pool<br>Parking                         | Common, Yes<br>Covered, Yes | Reference Number<br>Property type<br>Condition<br>Bathrooms | 4241<br>Apartment<br>Under Construction<br>1 |
| Amenities <ul> <li>Parking</li> </ul>                                                        | Location<br>Location: Geroskipou<br>Coordinates: 34.762953786 | Region: Pap<br>786934 / 32.464599628199 |                             | hos                                                         |                                              |