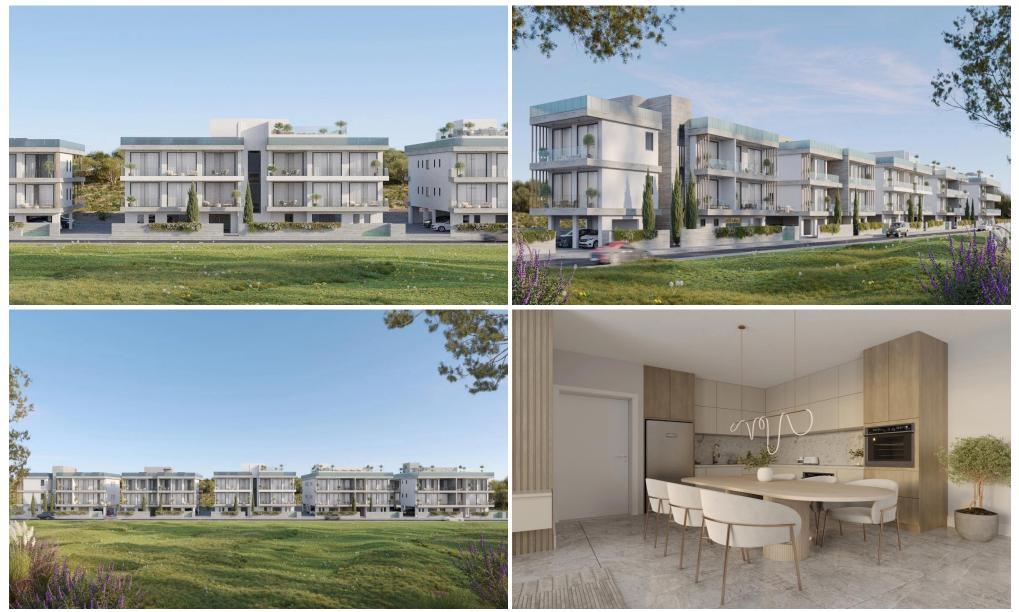

## 59m<sup>2</sup> Apartment for Sale in Geroskipou, Paphos District

This is a luxurious yet affordable apartment complex in Geroskipou, Paphos, Cyprus. Conveniently located near the main road and the Elea Golf Resort, this sleek and modern complex features five exclusive blocks surrounded by beautifully landscaped gardens. With studio, 1-bedroom, and 2-bedroom units, it's the ideal choice for young couples and individuals seeking affordable luxury.

Unlike many Paphos apartments, this project offers spacious living areas, elegant bedrooms, and high-end fixtures. Enjoy upgraded thermal aluminum windows, VRV technology cooling, laminate flooring, wall-mounted toilets, and luxurious walk-in showers. The kitchens feature top-quality counters and f...