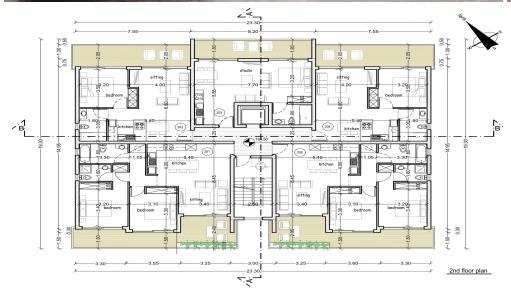

| Property Info          |    | Plot / Area Inf | fo                          | Additional info                   |                                |
|------------------------|----|-----------------|-----------------------------|-----------------------------------|--------------------------------|
| Covered Area           | 59 |                 |                             | Reference Number                  | 4242                           |
| Covered Veranda        | 14 | Pool<br>Parking | Common, Yes<br>Covered, Yes | Property type Condition Bathrooms | Apartment Under Construction 1 |
| Floor Number           | 2  |                 |                             |                                   |                                |
| Total Number of Floors | 2  |                 |                             |                                   |                                |
| Energy Efficiency      | A  |                 |                             |                                   |                                |