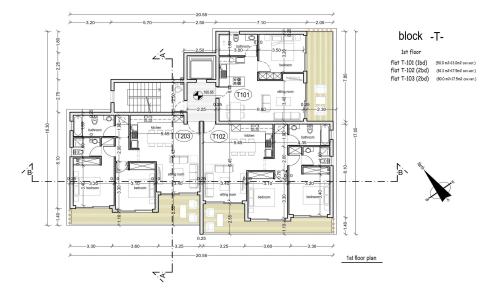

| Property Info          |    | Plot / Area In  | fo           | Additional info                   |                                |
|------------------------|----|-----------------|--------------|-----------------------------------|--------------------------------|
| Covered Area           | 63 |                 |              | Reference Number                  | 4243                           |
| Covered Veranda        | 13 | David           | Common, Yes  |                                   | Apartment Under Construction 1 |
| Floor Number           | 1  | Pool<br>Parking |              | Property type Condition Bathrooms |                                |
| Total Number of Floors | 2  |                 | Covered, Yes |                                   |                                |
| Energy Efficiency      | A  |                 |              |                                   |                                |