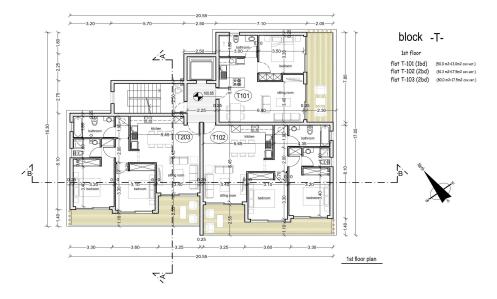

| Property Info          |    | Plot / Area Ir  | nfo          | Additional info                   |                    |
|------------------------|----|-----------------|--------------|-----------------------------------|--------------------|
| Covered Area           | 98 |                 |              | Reference Number                  | 4244               |
| Covered Veranda        | 17 | Pool<br>Parking | C            |                                   | Apartment          |
| Floor Number           | 1  |                 | Common, Yes  | Property type Condition Bathrooms |                    |
| Total Number of Floors | 2  |                 | Covered, Yes |                                   | Under Construction |
| Energy Efficiency      | A  |                 |              |                                   | 2                  |