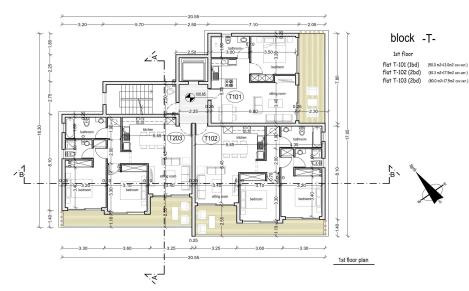

| Property Info                                                                                  |                                                               | Plot / Area Inf  | fo                          | Additional info                                             |                                              |
|------------------------------------------------------------------------------------------------|---------------------------------------------------------------|------------------|-----------------------------|-------------------------------------------------------------|----------------------------------------------|
| Covered Area<br>Covered Veranda<br>Floor Number<br>Total Number of Floors<br>Energy Efficiency | 97<br>17<br>1<br>5 2<br>A                                     | Pool<br>Parking  | Common, Yes<br>Covered, Yes | Reference Number<br>Property type<br>Condition<br>Bathrooms | 4245<br>Apartment<br>Under Construction<br>2 |
| Amenities <ul> <li>Parking</li> </ul>                                                          | Location<br>Location: Geroskipou<br>Coordinates: 34.762953786 | 934 / 32.4645996 | Region: Pap<br>528199       | hos                                                         |                                              |