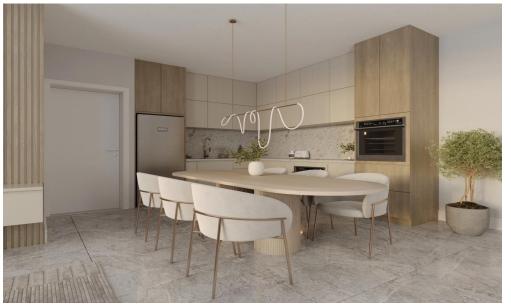

Unlike many Paphos apartments, this project offers spacious living areas, elegant bedrooms, and high-end fixtures. Enjoy upgraded thermal aluminum windows, VRV technology cooling, laminate flooring, wall-mounted toilets, and luxurious walk-in showers. The kitchens feature top-quality counters and f...