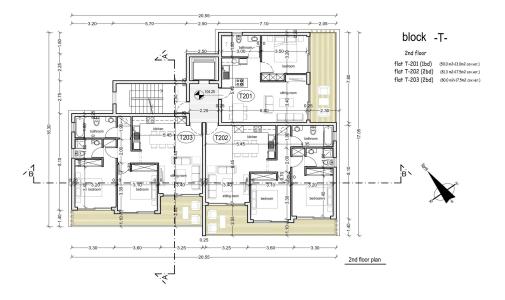

| Property Info          |    | Plot / Area Ir  | nfo                         | <b>Additional info</b> |                    |  |
|------------------------|----|-----------------|-----------------------------|------------------------|--------------------|--|
| Covered Area           | 63 |                 |                             | Reference Number       | 4246               |  |
| Covered Veranda        | 13 | Pool<br>Parking | Common, Yes<br>Covered, Yes |                        |                    |  |
| Floor Number           | 2  |                 |                             | Property type          | Apartment          |  |
| Total Number of Floors | 2  |                 |                             | Condition<br>Bathrooms | Under Construction |  |
|                        | _  |                 |                             |                        | 1                  |  |
| Energy Efficiency      | Α  |                 |                             |                        |                    |  |