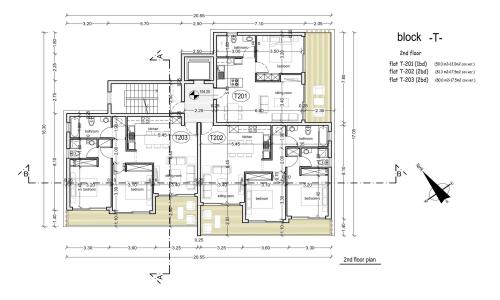

| Property Info          |                    | Plot / Area Inf | fo           | Additional info  |                           |  |
|------------------------|--------------------|-----------------|--------------|------------------|---------------------------|--|
| Covered Area           | 98                 |                 |              | Reference Number | 4247                      |  |
| Covered Veranda        | 17                 | Pool<br>Parking | Common, Yes  |                  | Apartment                 |  |
| Floor Number           | 2                  |                 |              | Property type    |                           |  |
|                        | _                  |                 | Covered, Yes | Condition        | <b>Under Construction</b> |  |
| Total Number of Floors | Number of Floors 2 |                 |              |                  | 2                         |  |
| Energy Efficiency      | Α                  |                 |              | Bathrooms        | 2                         |  |