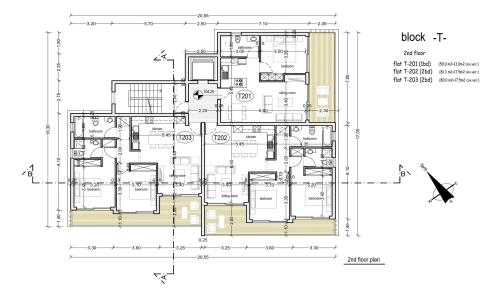

| Property Info          |    | Plot / Area Info | 0            | Additional info  |                           |
|------------------------|----|------------------|--------------|------------------|---------------------------|
| Covered Area           | 97 |                  |              | Reference Number | 4248                      |
| Covered Veranda        | 17 |                  |              |                  |                           |
| Floor Number           | 2  | Pool             | Common, Yes  | Property type    | Apartment                 |
|                        | 2  | Parking          | Covered, Yes | Condition        | <b>Under Construction</b> |
| Total Number of Floors | 2  |                  |              | Bathrooms        | 2                         |
| Energy Efficiency      | Α  |                  |              |                  | 2                         |