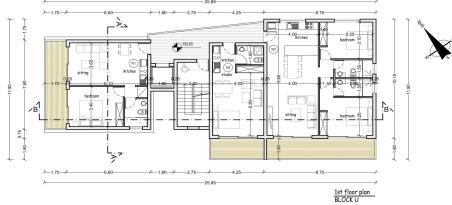

### 1 Bedroom Apartment for Sale in Geroskipou, Paphos District

This is a luxurious yet affordable apartment complex in Geroskipou, Paphos, Cyprus. Conveniently located near the main road and the Elea Golf Resort, this sleek and modern complex features five exclusive blocks surrounded by beautifully landscaped gardens. With studio, 1-bedroom, and 2-bedroom units, it's the ideal choice for young couples and individuals seeking affordable luxury.

Unlike many Paphos apartments, this project offers spacious living areas, elegant bedrooms, and high-end fixtures. Enjoy upgraded thermal aluminum windows, VRV technology cooling, laminate flooring, wall-mounted toilets, and luxurious walk-in showers. The kitchens feature top-quality counters and f...

| Property Info                                                                                |                                                               | Plot / Area Inf                         | 0                           | Additional info                                             |                                              |
|----------------------------------------------------------------------------------------------|---------------------------------------------------------------|-----------------------------------------|-----------------------------|-------------------------------------------------------------|----------------------------------------------|
| Covered Area<br>Covered Veranda<br>Floor Number<br>Total Number of Floo<br>Energy Efficiency | 63<br>13<br>1<br>I<br>srs 2<br>A                              | Pool<br>Parking                         | Common, Yes<br>Covered, Yes | Reference Number<br>Property type<br>Condition<br>Bathrooms | 4249<br>Apartment<br>Under Construction<br>1 |
| Amenities <ul> <li>Parking</li> </ul>                                                        | Location<br>Location: Geroskipou<br>Coordinates: 34.762953786 | Region: Paj<br>786934 / 32.464599628199 |                             | hos                                                         |                                              |