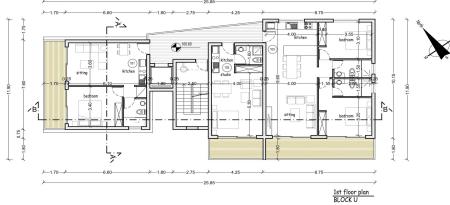

### 43m<sup>2</sup> Apartment for Sale in Geroskipou, Paphos District

This is a luxurious yet affordable apartment complex in Geroskipou, Paphos, Cyprus. Conveniently located near the main road and the Elea Golf Resort, this sleek and modern complex features five exclusive blocks surrounded by beautifully landscaped gardens. With studio, 1-bedroom, and 2-bedroom units, it's the ideal choice for young couples and individuals seeking affordable luxury.

Unlike many Paphos apartments, this project offers spacious living areas, elegant bedrooms, and high-end fixtures. Enjoy upgraded thermal aluminum windows, VRV technology cooling, laminate flooring, wall-mounted toilets, and luxurious walk-in showers. The kitchens feature top-quality counters and f...

| Property Info                                                                                  |                                                               | Plot / Area Inf                        | 0                           | Additional info                                             |                                              |
|------------------------------------------------------------------------------------------------|---------------------------------------------------------------|----------------------------------------|-----------------------------|-------------------------------------------------------------|----------------------------------------------|
| Covered Area<br>Covered Veranda<br>Floor Number<br>Total Number of Floors<br>Energy Efficiency | 43<br>7<br>1<br>5 2<br>A                                      | Pool<br>Parking                        | Common, Yes<br>Covered, Yes | Reference Number<br>Property type<br>Condition<br>Bathrooms | 4250<br>Apartment<br>Under Construction<br>1 |
| Amenities <ul> <li>Parking</li> </ul>                                                          | Location<br>Location: Geroskipou<br>Coordinates: 34.762953786 | Region: Pap<br>86934 / 32.464599628199 |                             | hos                                                         |                                              |