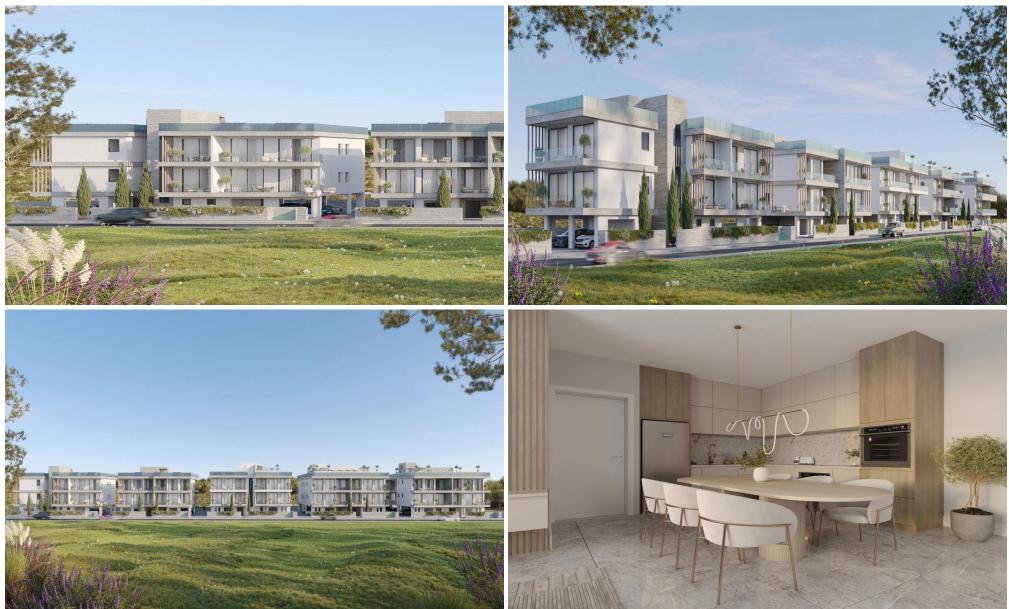

### 43m<sup>2</sup> Apartment for Sale in Geroskipou, Paphos District

This is a luxurious yet affordable apartment complex in Geroskipou, Paphos, Cyprus. Conveniently located near the main road and the Elea Golf Resort, this sleek and modern complex features five exclusive blocks surrounded by beautifully landscaped gardens. With studio, 1-bedroom, and 2-bedroom units, it's the ideal choice for young couples and individuals seeking affordable luxury.

Unlike many Paphos apartments, this project offers spacious living areas, elegant bedrooms, and high-end fixtures. Enjoy upgraded thermal aluminum windows, VRV technology cooling, laminate flooring, wall-mounted toilets, and luxurious walk-in showers. The kitchens feature top-quality counters and f...