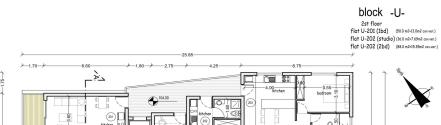

| Property Info          |    | Plot / Area Ir | nfo                         | Additional info                   |                      |  |
|------------------------|----|----------------|-----------------------------|-----------------------------------|----------------------|--|
| Covered Area           | 63 |                |                             | Reference Number<br>Property type | 4252                 |  |
| Covered Veranda        | 13 |                |                             |                                   | Apartment            |  |
| Floor Number           | 1  | Pool           | Common, Yes<br>Covered, Yes |                                   |                      |  |
| Total Number of Floors | 2  | Parking        |                             | Condition                         | Under Construction 1 |  |
| Total Number of Floors | 2  |                |                             | Bathrooms                         |                      |  |
| Energy Efficiency      | Α  |                |                             | 2atin como                        |                      |  |