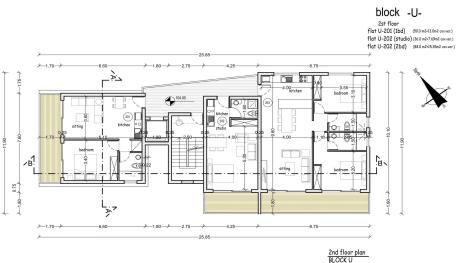

### 2 Bedroom Apartment for Sale in Geroskipou, Paphos District

This is a luxurious yet affordable apartment complex in Geroskipou, Paphos, Cyprus. Conveniently located near the main road and the Elea Golf Resort, this sleek and modern complex features five exclusive blocks surrounded by beautifully landscaped gardens. With studio, 1-bedroom, and 2-bedroom units, it's the ideal choice for young couples and individuals seeking affordable luxury.

| Property Info                                                                                |                                                               | Plot / Area Info                          |                             | Additional info                                             |                                              |
|----------------------------------------------------------------------------------------------|---------------------------------------------------------------|-------------------------------------------|-----------------------------|-------------------------------------------------------------|----------------------------------------------|
| Covered Area<br>Covered Veranda<br>Floor Number<br>Total Number of Floo<br>Energy Efficiency | 103<br>15<br>1<br>ors 2<br>A                                  | Pool<br>Parking                           | Common, Yes<br>Covered, Yes | Reference Number<br>Property type<br>Condition<br>Bathrooms | 4254<br>Apartment<br>Under Construction<br>2 |
| Amenities <ul> <li>Parking</li> </ul>                                                        | Location<br>Location: Geroskipou<br>Coordinates: 34.762953786 | Region: Pap<br>53786934 / 32.464599628199 |                             | hos                                                         |                                              |