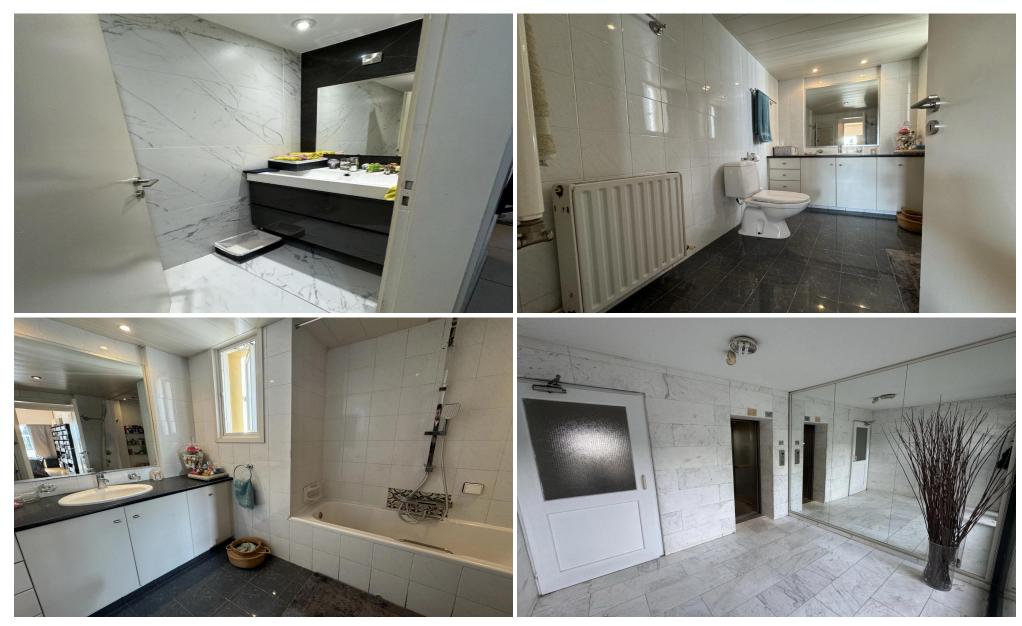

- 3 generously sized bedrooms, including a master bedroom with en-suite bathroom and walk-in wardrobe
- 3 bathrooms in total
- A separate, fully-equipped kitchen
- 3 large verandas, perfect for relaxing or entertaining
- Diesel heating system
- 2 covered parking spaces
- A private storage room