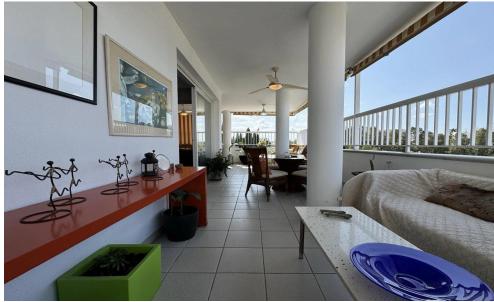

## 3 Bedroom Apartment for Sale in Engomi, Nicosia District

Spacious Apartment for Sale in Prestigious Nicosia Neighborhood - Engomi

The apartment features a total covered area of 222 sq.m., including 165 sq.m. of internal living space and 57 sq.m. of covered verandas. It offers:

- 3 generously sized bedrooms, including a master bedroom with en-suite bathroom and walk-in wardrobe
- 3 bathrooms in total
- A separate, fully-equipped kitchen
- 3 large verandas, perfect for relaxing or entertaining
- Diesel heating system
- 2 covered parking spaces
- A private storage room