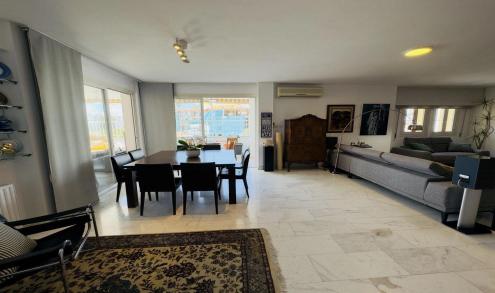

## 3 Bedroom Apartment for Sale in Engomi, Nicosia District

Spacious Apartment for Sale in Prestigious Nicosia Neighborhood - Engomi

The apartment features a total covered area of 222 sq.m., including 165 sq.m. of internal living space and 57 sq.m. of covered verandas. It offers:

- 3 generously sized bedrooms, including a master bedroom with en-suite bathroom and walk-in wardrobe
- 3 bathrooms in total
- A separate, fully-equipped kitchen
- 3 large verandas, perfect for relaxing or entertaining
- Diesel heating system
- 2 covered parking spaces
- A private storage room