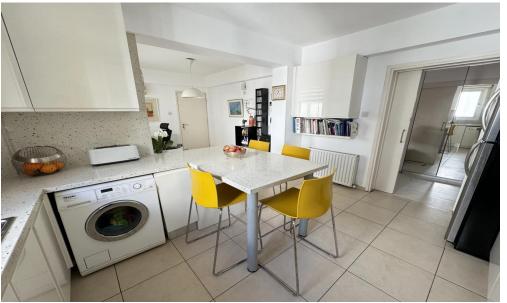

## 3 Bedroom Apartment for Sale in Engomi, Nicosia District

Spacious Apartment for Sale in Prestigious Nicosia Neighborhood - Engomi

The apartment features a total covered area of 222 sq.m., including 165 sq.m. of internal living space and 57 sq.m. of covered verandas. It offers:

- 3 generously sized bedrooms, including a master bedroom with en-suite bathroom and walk-in wardrobe
- 3 bathrooms in total
- A separate, fully-equipped kitchen
- 3 large verandas, perfect for relaxing or entertaining
- Diesel heating system
- 2 covered parking spaces
- A private storage room