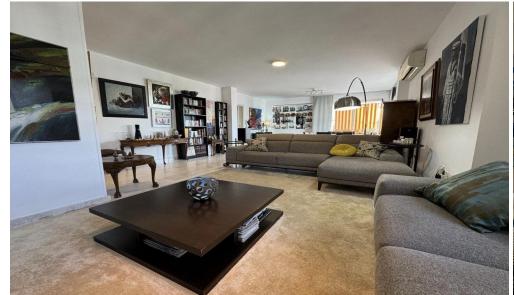

## 3 Bedroom Apartment for Sale in Engomi, Nicosia District

Spacious Apartment for Sale in Prestigious Nicosia Neighborhood - Engomi

The apartment features a total covered area of 222 sq.m., including 165 sq.m. of internal living space and 57 sq.m. of covered verandas. It offers:

- 3 generously sized bedrooms, including a master bedroom with en-suite bathroom and walk-in wardrobe
- 3 bathrooms in total
- A separate, fully-equipped kitchen
- 3 large verandas, perfect for relaxing or entertaining
- Diesel heating system
- 2 covered parking spaces
- A private storage room