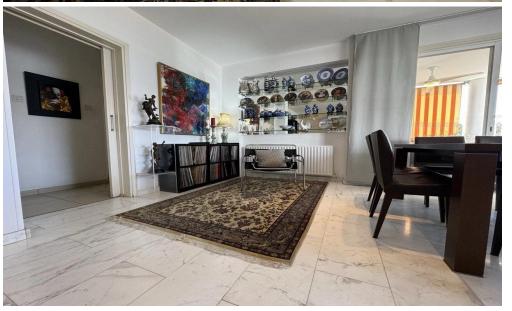

## 3 Bedroom Apartment for Sale in Engomi, Nicosia District

Spacious Apartment for Sale in Prestigious Nicosia Neighborhood - Engomi

The apartment features a total covered area of 222 sq.m., including 165 sq.m. of internal living space and 57 sq.m. of covered verandas. It offers:

- 3 generously sized bedrooms, including a master bedroom with en-suite bathroom and walk-in wardrobe
- 3 bathrooms in total
- A separate, fully-equipped kitchen
- 3 large verandas, perfect for relaxing or entertaining
- Diesel heating system
- 2 covered parking spaces
- A private storage room