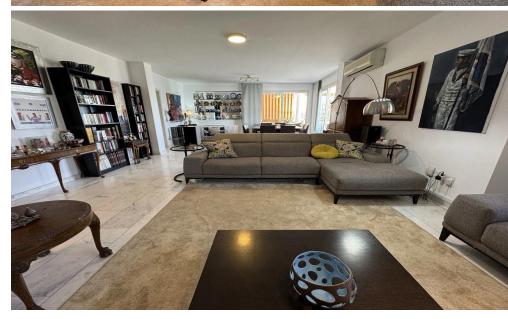

## 3 Bedroom Apartment for Sale in Engomi, Nicosia District

Spacious Apartment for Sale in Prestigious Nicosia Neighborhood - Engomi

The apartment features a total covered area of 222 sq.m., including 165 sq.m. of internal living space and 57 sq.m. of covered verandas. It offers:

- 3 generously sized bedrooms, including a master bedroom with en-suite bathroom and walk-in wardrobe
- 3 bathrooms in total
- A separate, fully-equipped kitchen
- 3 large verandas, perfect for relaxing or entertaining
- Diesel heating system
- 2 covered parking spaces
- A private storage room