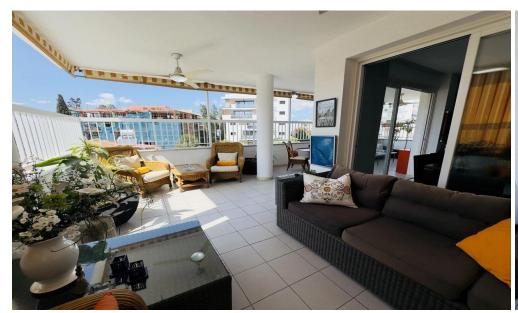

## 3 Bedroom Apartment for Sale in Engomi, Nicosia District

Spacious Apartment for Sale in Prestigious Nicosia Neighborhood - Engomi

The apartment features a total covered area of 222 sq.m., including 165 sq.m. of internal living space and 57 sq.m. of covered verandas. It offers:

- 3 generously sized bedrooms, including a master bedroom with en-suite bathroom and walk-in wardrobe
- 3 bathrooms in total
- A separate, fully-equipped kitchen
- 3 large verandas, perfect for relaxing or entertaining
- Diesel heating system
- 2 covered parking spaces
- A private storage room