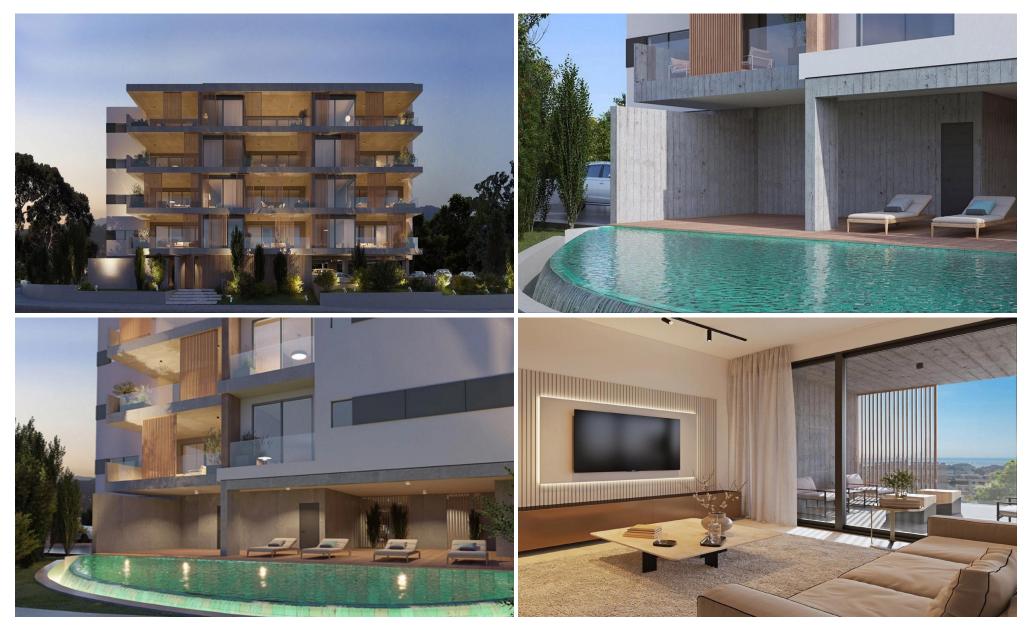

## 2 Bedroom Apartment for Sale in Agios Mamas, Limassol District

Part of a successful series of urban apartments a stone's throw away from Limassol's coastline, this project combines eclectic design ingredients and luxury materials for full enjoyment of the Mediterranean lifestyle.

Beautiful beaches, a vibrant nightlife and a thriving business hub are all close at hand. The boutique development exemplifies structural quality, contemporary design, elegant interiors with modern technologies, all harmoniously balanced to resonate with those who value a sophisticated urban edge to coastal living.

The boutique development has been carefully designed to enhance all that Limassol and its central location have to offer. A communal swimming po...

| Property Info          |     | Plot / Area Ir  | nfo                         | Additional info     |                                |
|------------------------|-----|-----------------|-----------------------------|---------------------|--------------------------------|
| Covered Area           | 114 |                 |                             | Reference Number    | 4256                           |
| Covered Veranda        | 27  | Pool<br>Parking | Common, Yes<br>Covered, Yes | Property type       | Apartment Under Construction 2 |
| Floor Number           | 3   |                 |                             | Condition Bathrooms |                                |
| Total Number of Floors | 4   |                 |                             |                     |                                |
| Energy Efficiency      | A   |                 |                             |                     |                                |