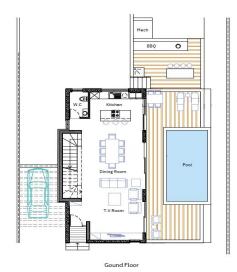

## 3 Bedroom House for Sale in Episkopi Lemesou, Paphos District

This is a luxurious enclave of 9 exquisite villas nestled in the serene hills of Episkopi, Paphos, Cyprus. Surrounded by lush almond and olive trees, this tranquil haven offers meticulously designed interiors flooded with natural light. These villas boast VRV systems for efficient climate control and underfloor heating for year-round comfort.

With large windows and balconies providing breathtaking views of the hills and valleys, this project seamlessly blend with their natural surroundings. Outside, you'll find lush gardens, private pools, and shaded terraces for all fresco dining or sun-soaked relaxation.

Inside, spacious living areas, modern kitchens, and comfortable ...

| Property Info     |                                | Plot / Area Info |                | Additional info  |                           |
|-------------------|--------------------------------|------------------|----------------|------------------|---------------------------|
| Covered Area      | 198                            |                  |                | Reference Number | 4258                      |
| Covered Veranda   | 36                             | Plot area        | 467            | Property type    | House                     |
| Energy Efficiency | Α                              | Parking          | Uncovered, Yes | Condition        | <b>Under Construction</b> |
| Heating           | <b>Underfloor Heating, Yes</b> |                  |                | Bathrooms        | 3                         |