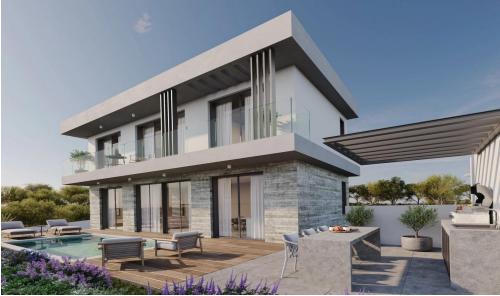

## 3 Bedroom House for Sale in Episkopi Lemesou, Paphos District

This is a luxurious enclave of 9 exquisite villas nestled in the serene hills of Episkopi, Paphos, Cyprus. Surrounded by lush almond and olive trees, this tranquil haven offers meticulously designed interiors flooded with natural light. These villas boast VRV systems for efficient climate control and underfloor heating for year-round comfort.

With large windows and balconies providing breathtaking views of the hills and valleys, this project seamlessly blend with their natural surroundings. Outside, you'll find lush gardens, private pools, and shaded terraces for all fresco dining or sun-soaked relaxation.

Inside, spacious living areas, modern kitchens, and comfortable ...

| Property Info     |                                | Plot / Area Info |                | Additional info  |                           |
|-------------------|--------------------------------|------------------|----------------|------------------|---------------------------|
| Covered Area      | 198                            |                  |                | Reference Number | 4258                      |
| Covered Veranda   | 36                             | Plot area        | 467            | Property type    | House                     |
| Energy Efficiency | Α                              | Parking          | Uncovered, Yes | Condition        | <b>Under Construction</b> |
| Heating           | <b>Underfloor Heating, Yes</b> |                  |                | Bathrooms        | 3                         |