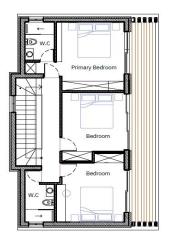

## 3 Bedroom House for Sale in Episkopi Lemesou, Paphos District

This is a luxurious enclave of 9 exquisite villas nestled in the serene hills of Episkopi, Paphos, Cyprus. Surrounded by lush almond and olive trees, this tranquil haven offers meticulously designed interiors flooded with natural light. These villas boast VRV systems for efficient climate control and underfloor heating for year-round comfort.

With large windows and balconies providing breathtaking views of the hills and valleys, this project seamlessly blend with their natural surroundings. Outside, you'll find lush gardens, private pools, and shaded terraces for all fresco dining or sun-soaked relaxation.

Inside, spacious living areas, modern kitchens, and comfortable ...

| Property Info     |                                | Plot / Area Info |                | Additional info  |                           |
|-------------------|--------------------------------|------------------|----------------|------------------|---------------------------|
| Covered Area      | 198                            |                  |                | Reference Number | 4258                      |
| Covered Veranda   | 36                             | Plot area        | 467            | Property type    | House                     |
| Energy Efficiency | Α                              | Parking          | Uncovered, Yes | Condition        | <b>Under Construction</b> |
| Heating           | <b>Underfloor Heating, Yes</b> |                  |                | Bathrooms        | 3                         |

## **Price change history**

€495 000 on Apr 27, 2025

First Floor