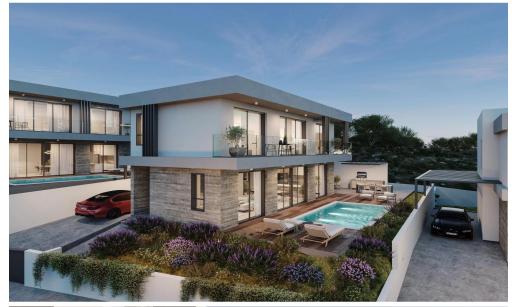

## 3 Bedroom House for Sale in Episkopi Lemesou, Paphos District

This is a luxurious enclave of 9 exquisite villas nestled in the serene hills of Episkopi, Paphos, Cyprus. Surrounded by lush almond and olive trees, this tranquil haven offers meticulously designed interiors flooded with natural light. These villas boast VRV systems for efficient climate control and underfloor heating for year-round comfort.

With large windows and balconies providing breathtaking views of the hills and valleys, this project seamlessly blend with their natural surroundings. Outside, you'll find lush gardens, private pools, and shaded terraces for all fresco dining or sun-soaked relaxation.

Inside, spacious living areas, modern kitchens, and comfortable ...

| Property Info     |                                | Plot / Area Info |                | Additional info  |                           |
|-------------------|--------------------------------|------------------|----------------|------------------|---------------------------|
| Covered Area      | 198                            |                  |                | Reference Number | 4258                      |
| Covered Veranda   | 36                             | Plot area        | 467            | Property type    | House                     |
| Energy Efficiency | Α                              | Parking          | Uncovered, Yes | Condition        | <b>Under Construction</b> |
| Heating           | <b>Underfloor Heating, Yes</b> |                  |                | Bathrooms        | 3                         |