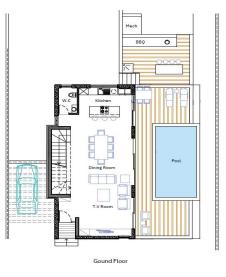

### **3** Bedroom House for Sale in Episkopi Lemesou, Paphos District

This is a luxurious enclave of 9 exquisite villas nestled in the serene hills of Episkopi, Paphos, Cyprus. Surrounded by lush almond and olive trees, this tranquil haven offers meticulously designed interiors flooded with natural light. These villas boast VRV systems for efficient climate control and underfloor heating for year-round comfort.

With large windows and balconies providing breathtaking views of the hills and valleys, this project seamlessly blend with their natural surroundings. Outside, you'll find lush gardens, private pools, and shaded terraces for al fresco dining or sun-soaked relaxation.

Inside, spacious living areas, modern kitchens, and comfortable ...

| Property Info     |                                     | Plot / Area Info |                      | Additional info  |                    |
|-------------------|-------------------------------------|------------------|----------------------|------------------|--------------------|
| Covered Area      | 198                                 |                  |                      | Reference Number | 4259               |
| Covered Veranda   | 36                                  | Plot area        | 369                  | Property type    | House              |
| Energy Efficiency | Α                                   | Parking          | Uncovered, Yes       | Condition        | Under Construction |
| Heating           | Underfloor Heating, Yes             |                  |                      | Bathrooms        | 3                  |
| Amenities         | Location                            |                  |                      |                  |                    |
| Parking           | Location: Episkopi Lemesou          | Re               | egion: <b>Paphos</b> |                  |                    |
|                   | Coordinates: 34.800686416988 / 32.5 | 517042169446     |                      |                  |                    |