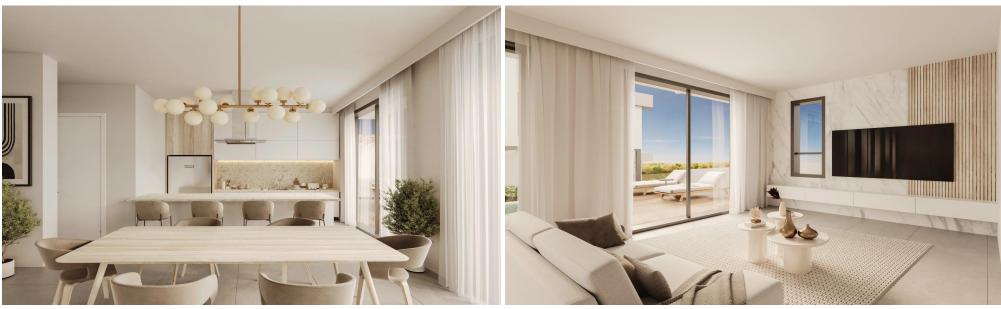

With large windows and balconies providing breathtaking views of the hills and valleys, this project seamlessly blend with their natural surroundings. Outside, you'll find lush gardens, private pools, and shaded terraces for al fresco dining or sun-soaked relaxation.

Inside, spacious living areas, modern kitchens, and comfortable ...

| Property Info     |                                     | Plot / Area Info |                      | Additional info  |                    |
|-------------------|-------------------------------------|------------------|----------------------|------------------|--------------------|
| Covered Area      | 198                                 |                  |                      | Reference Number | 4259               |
| Covered Veranda   | 36                                  | Plot area        | 369                  | Property type    | House              |
| Energy Efficiency | Α                                   | Parking          | Uncovered, Yes       | Condition        | Under Construction |
| Heating           | Underfloor Heating, Yes             |                  |                      | Bathrooms        | 3                  |
| Amenities         | Location                            |                  |                      |                  |                    |
| Parking           | Location: Episkopi Lemesou          | Re               | egion: <b>Paphos</b> |                  |                    |
|                   | Coordinates: 34.800686416988 / 32.5 | 517042169446     |                      |                  |                    |