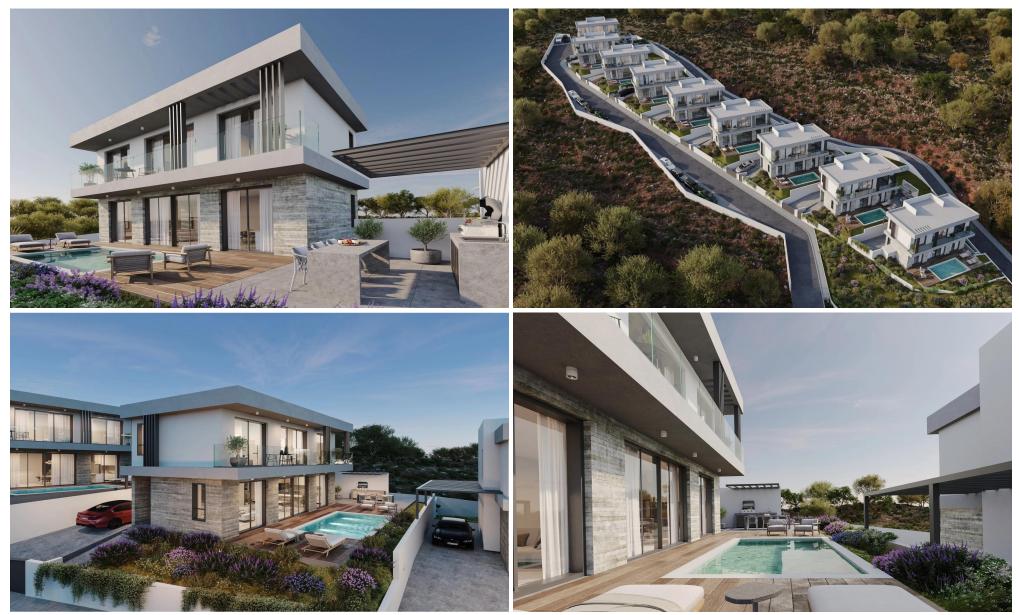

### **3** Bedroom House for Sale in Episkopi Lemesou, Paphos District

This is a luxurious enclave of 9 exquisite villas nestled in the serene hills of Episkopi, Paphos, Cyprus. Surrounded by lush almond and olive trees, this tranquil haven offers meticulously designed interiors flooded with natural light. These villas boast VRV systems for efficient climate control and underfloor heating for year-round comfort.

With large windows and balconies providing breathtaking views of the hills and valleys, this project seamlessly blend with their natural surroundings. Outside, you'll find lush gardens, private pools, and shaded terraces for al fresco dining or sun-soaked relaxation.

Inside, spacious living areas, modern kitchens, and comfortable ...

| Property Info     |                                     | Plot / Area Info |                      | Additional info  |                    |
|-------------------|-------------------------------------|------------------|----------------------|------------------|--------------------|
| Covered Area      | 198                                 |                  |                      | Reference Number | 4259               |
| Covered Veranda   | 36                                  | Plot area        | 369                  | Property type    | House              |
| Energy Efficiency | Α                                   | Parking          | Uncovered, Yes       | Condition        | Under Construction |
| Heating           | Underfloor Heating, Yes             |                  |                      | Bathrooms        | 3                  |
| Amenities         | Location                            |                  |                      |                  |                    |
| Parking           | Location: Episkopi Lemesou          | Re               | egion: <b>Paphos</b> |                  |                    |
|                   | Coordinates: 34.800686416988 / 32.5 | 517042169446     |                      |                  |                    |