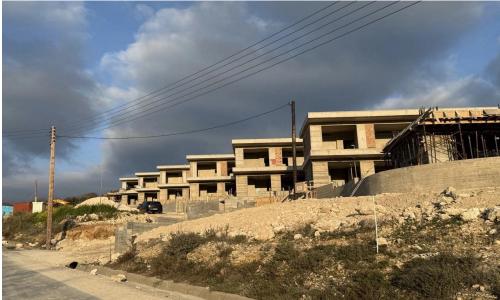

Inside, spacious living areas, modern kitchens, and comfortable ...

| Property Info     |                                     | Plot / Area Info |                      | Additional info  |                    |
|-------------------|-------------------------------------|------------------|----------------------|------------------|--------------------|
| Covered Area      | 198                                 |                  |                      | Reference Number | 4259               |
| Covered Veranda   | 36                                  | Plot area        | 369                  | Property type    | House              |
| Energy Efficiency | Α                                   | Parking          | Uncovered, Yes       | Condition        | Under Construction |
| Heating           | Underfloor Heating, Yes             |                  |                      | Bathrooms        | 3                  |
| Amenities         | Location                            |                  |                      |                  |                    |
| Parking           | Location: Episkopi Lemesou          | Re               | egion: <b>Paphos</b> |                  |                    |
|                   | Coordinates: 34.800686416988 / 32.5 | 517042169446     |                      |                  |                    |