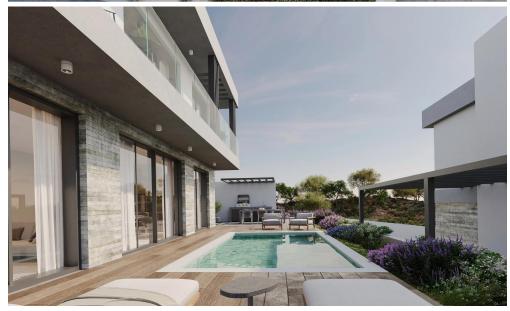

With large windows and balconies providing breathtaking views of the hills and valleys, this project seamlessly blend with their natural surroundings. Outside, you'll find lush gardens, private pools, and shaded terraces for all fresco dining or sun-soaked relaxation.

Inside, spacious living areas, modern kitchens, and comfortable ...

| Property Info     |                         | Plot / Area Info |                | Additional info  |                           |
|-------------------|-------------------------|------------------|----------------|------------------|---------------------------|
| Covered Area      | 198                     |                  |                | Reference Number | 4260                      |
| Covered Veranda   | 36                      | Plot area        | 364            | Property type    | House                     |
| Energy Efficiency | A                       | Parking          | Uncovered, Yes | Condition        | <b>Under Construction</b> |
| Heating           | Underfloor Heating, Yes |                  |                | Bathrooms        | 3                         |