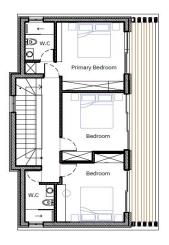

## 3 Bedroom House for Sale in Episkopi Lemesou, Paphos District

This is a luxurious enclave of 9 exquisite villas nestled in the serene hills of Episkopi, Paphos, Cyprus. Surrounded by lush almond and olive trees, this tranquil haven offers meticulously designed interiors flooded with natural light. These villas boast VRV systems for efficient climate control and underfloor heating for year-round comfort.

With large windows and balconies providing breathtaking views of the hills and valleys, this project seamlessly blend with their natural surroundings. Outside, you'll find lush gardens, private pools, and shaded terraces for all fresco dining or sun-soaked relaxation.

Inside, spacious living areas, modern kitchens, and comfortable ...

| Property Info     |                         | Plot / Area Info |                | Additional info  |                           |
|-------------------|-------------------------|------------------|----------------|------------------|---------------------------|
| Covered Area      | 198                     |                  |                | Reference Number | 4260                      |
| Covered Veranda   | 36                      | Plot area        | 364            | Property type    | House                     |
| Energy Efficiency | A                       | Parking          | Uncovered, Yes | Condition        | <b>Under Construction</b> |
| Heating           | Underfloor Heating, Yes |                  |                | Bathrooms        | 3                         |

## **Price change history**

€495 000 on Apr 27, 2025

First Floor