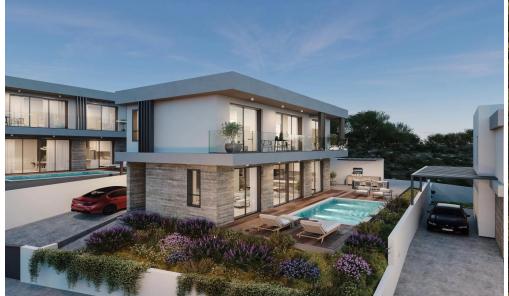

## 3 Bedroom House for Sale in Episkopi Lemesou, Paphos District

This is a luxurious enclave of 9 exquisite villas nestled in the serene hills of Episkopi, Paphos, Cyprus. Surrounded by lush almond and olive trees, this tranquil haven offers meticulously designed interiors flooded with natural light. These villas boast VRV systems for efficient climate control and underfloor heating for year-round comfort.

With large windows and balconies providing breathtaking views of the hills and valleys, this project seamlessly blend with their natural surroundings. Outside, you'll find lush gardens, private pools, and shaded terraces for all fresco dining or sun-soaked relaxation.

Inside, spacious living areas, modern kitchens, and comfortable ...

| Property Info     |                         | Plot / Area Info |                | Additional info  |                           |
|-------------------|-------------------------|------------------|----------------|------------------|---------------------------|
| Covered Area      | 198                     |                  |                | Reference Number | 4260                      |
| Covered Veranda   | 36                      | Plot area        | 364            | Property type    | House                     |
| Energy Efficiency | A                       | Parking          | Uncovered, Yes | Condition        | <b>Under Construction</b> |
| Heating           | Underfloor Heating, Yes |                  |                | Bathrooms        | 3                         |