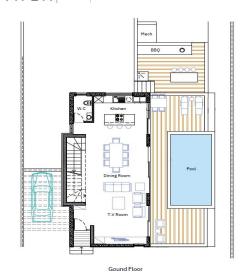

## 3 Bedroom House for Sale in Episkopi Lemesou, Paphos District

This is a luxurious enclave of 9 exquisite villas nestled in the serene hills of Episkopi, Paphos, Cyprus. Surrounded by lush almond and olive trees, this tranquil haven offers meticulously designed interiors flooded with natural light. These villas boast VRV systems for efficient climate control and underfloor heating for year-round comfort.

With large windows and balconies providing breathtaking views of the hills and valleys, this project seamlessly blend with their natural surroundings. Outside, you'll find lush gardens, private pools, and shaded terraces for all fresco dining or sun-soaked relaxation.

Inside, spacious living areas, modern kitchens, and comfortable ...

| Property Info     |                         | Plot / Area Info |                | Additional info  |                           |
|-------------------|-------------------------|------------------|----------------|------------------|---------------------------|
| Covered Area      | 198                     |                  |                | Reference Number | 4260                      |
| Covered Veranda   | 36                      | Plot area        | 364            | Property type    | House                     |
| Energy Efficiency | A                       | Parking          | Uncovered, Yes | Condition        | <b>Under Construction</b> |
| Heating           | Underfloor Heating, Yes |                  |                | Bathrooms        | 3                         |