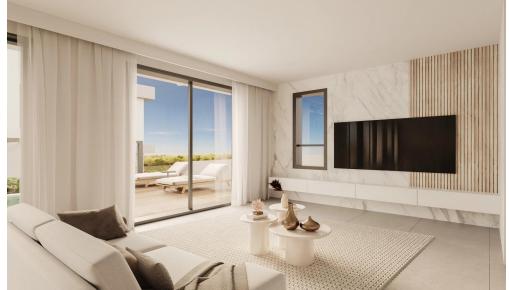

Inside, spacious living areas, modern kitchens, and comfortable ...

| Property Info     |                         | Plot / Area Info |                | Additional info  |                           |
|-------------------|-------------------------|------------------|----------------|------------------|---------------------------|
| Covered Area      | 198                     |                  |                | Reference Number | 4260                      |
| Covered Veranda   | 36                      | Plot area        | 364            | Property type    | House                     |
| Energy Efficiency | A                       | Parking          | Uncovered, Yes | Condition        | <b>Under Construction</b> |
| Heating           | Underfloor Heating, Yes |                  |                | Bathrooms        | 3                         |