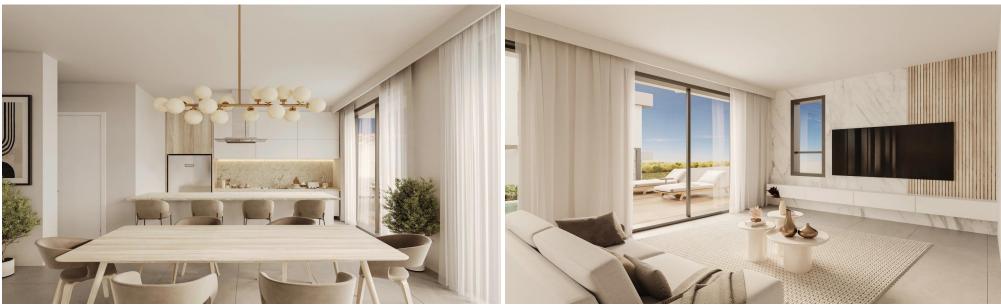

With large windows and balconies providing breathtaking views of the hills and valleys, this project seamlessly blend with their natural surroundings. Outside, you'll find lush gardens, private pools, and shaded terraces for al fresco dining or sun-soaked relaxation.

Inside, spacious living areas, modern kitchens, and comfortable ...

| Property Info     |                                                | Plot / Area Info |                      | Additional info  |                    |  |
|-------------------|------------------------------------------------|------------------|----------------------|------------------|--------------------|--|
| Covered Area      | 198                                            |                  |                      | Reference Number | 4261               |  |
| Covered Veranda   | 36                                             | Plot area        | 373                  | Property type    | House              |  |
| Energy Efficiency | Α                                              | Parking          | Uncovered, Yes       | Condition        | Under Construction |  |
| Heating           | Underfloor Heating, Yes                        |                  |                      | Bathrooms        | 3                  |  |
| Amenities         | Location                                       |                  |                      |                  |                    |  |
| Parking           | Location: Episkopi                             | Re               | egion: <b>Paphos</b> |                  |                    |  |
|                   | Coordinates: 34.800686416988 / 32.517042169446 |                  |                      |                  |                    |  |