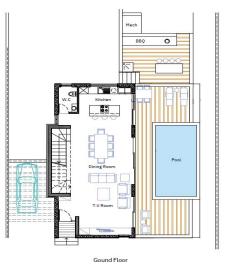

Inside, spacious living areas, modern kitchens, and comfortable ...

| Property Info     |                                                | Plot / Area Info |                      | Additional info  |                    |  |
|-------------------|------------------------------------------------|------------------|----------------------|------------------|--------------------|--|
| Covered Area      | 198                                            |                  |                      | Reference Number | 4261               |  |
| Covered Veranda   | 36                                             | Plot area        | 373                  | Property type    | House              |  |
| Energy Efficiency | Α                                              | Parking          | Uncovered, Yes       | Condition        | Under Construction |  |
| Heating           | Underfloor Heating, Yes                        |                  |                      | Bathrooms        | 3                  |  |
| Amenities         | Location                                       |                  |                      |                  |                    |  |
| Parking           | Location: Episkopi                             | Re               | egion: <b>Paphos</b> |                  |                    |  |
|                   | Coordinates: 34.800686416988 / 32.517042169446 |                  |                      |                  |                    |  |