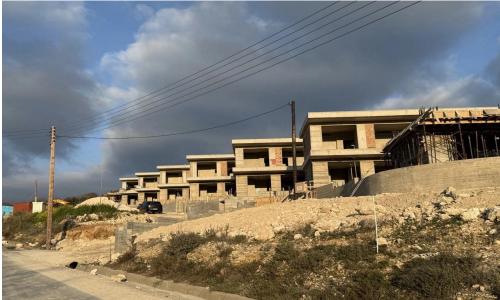

Inside, spacious living areas, modern kitchens, and comfortable ...

| Property Info     |                                                | Plot / Area Info |                      | Additional info  |                    |  |
|-------------------|------------------------------------------------|------------------|----------------------|------------------|--------------------|--|
| Covered Area      | 198                                            |                  |                      | Reference Number | 4261               |  |
| Covered Veranda   | 36                                             | Plot area        | 373                  | Property type    | House              |  |
| Energy Efficiency | Α                                              | Parking          | Uncovered, Yes       | Condition        | Under Construction |  |
| Heating           | Underfloor Heating, Yes                        |                  |                      | Bathrooms        | 3                  |  |
| Amenities         | Location                                       |                  |                      |                  |                    |  |
| Parking           | Location: Episkopi                             | Re               | egion: <b>Paphos</b> |                  |                    |  |
|                   | Coordinates: 34.800686416988 / 32.517042169446 |                  |                      |                  |                    |  |