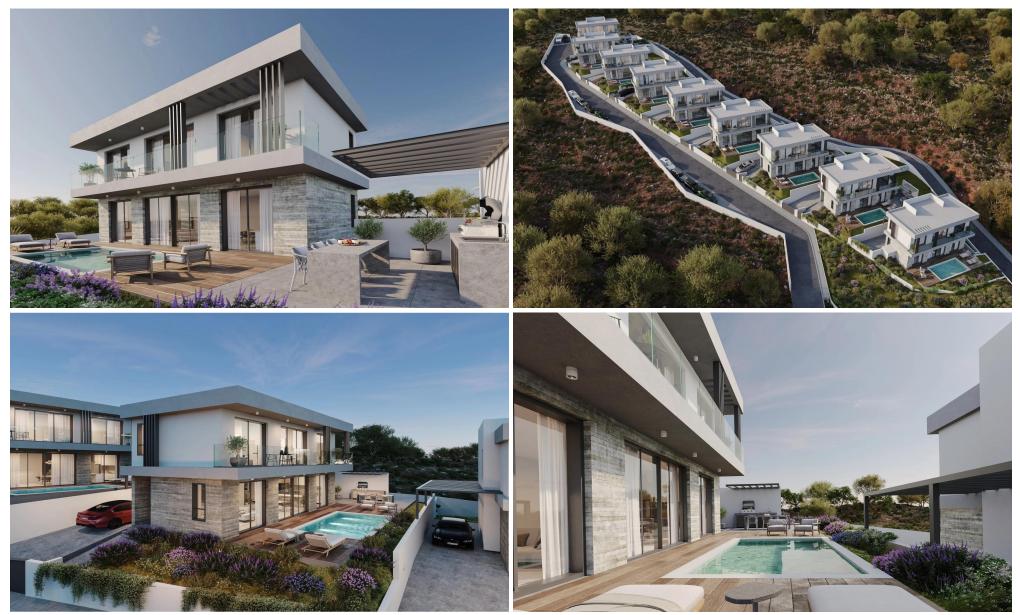

### **3** Bedroom House for Sale in Episkopi Lemesou, Paphos District

This is a luxurious enclave of 9 exquisite villas nestled in the serene hills of Episkopi, Paphos, Cyprus. Surrounded by lush almond and olive trees, this tranquil haven offers meticulously designed interiors flooded with natural light. These villas boast VRV systems for efficient climate control and underfloor heating for year-round comfort.

With large windows and balconies providing breathtaking views of the hills and valleys, this project seamlessly blend with their natural surroundings. Outside, you'll find lush gardens, private pools, and shaded terraces for al fresco dining or sun-soaked relaxation.

Inside, spacious living areas, modern kitchens, and comfortable ...

| Property Info     |                                                | Plot / Area Info |                      | Additional info  |                    |  |
|-------------------|------------------------------------------------|------------------|----------------------|------------------|--------------------|--|
| Covered Area      | 198                                            |                  |                      | Reference Number | 4261               |  |
| Covered Veranda   | 36                                             | Plot area        | 373                  | Property type    | House              |  |
| Energy Efficiency | Α                                              | Parking          | Uncovered, Yes       | Condition        | Under Construction |  |
| Heating           | Underfloor Heating, Yes                        |                  |                      | Bathrooms        | 3                  |  |
| Amenities         | Location                                       |                  |                      |                  |                    |  |
| Parking           | Location: Episkopi                             | Re               | egion: <b>Paphos</b> |                  |                    |  |
|                   | Coordinates: 34.800686416988 / 32.517042169446 |                  |                      |                  |                    |  |