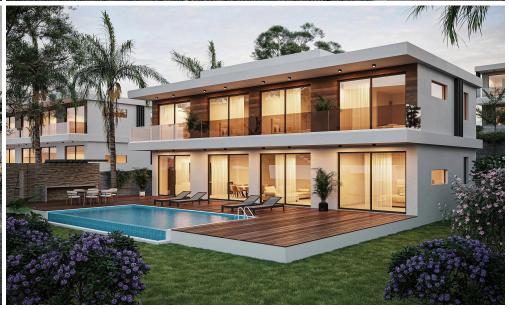

## 4 Bedroom House for Sale in Pegeia, Paphos District

This is an exclusive development offering a selection of 20 luxury detached villas in the peaceful and picturesque town of Peyia. These villas are designed to provide a sophisticated and serene living experience with modern features and high-end finishes.

Each villa comes with 3, 4, or 5 bedrooms and features a private pool, underfloor heating, and a state-of-the-art VRF system for year-round comfort. The villas are also designed to offer stunning panoramic views of the Mediterranean Sea, creating a perfect blend of luxury and natural beauty. The modern design is complemented by high-quality finishes throughout, ensuring a comfortable and elegant living environment.

This pro...

| Property Info     |                         | Plot / Area Info |              | Additional info  |                    |
|-------------------|-------------------------|------------------|--------------|------------------|--------------------|
| Covered Area      | 187                     |                  |              | Reference Number | 4268               |
| Covered Area      | 107                     | Plot area        | 293          | Property type    | House              |
| Covered Veranda   | 40                      |                  |              | . , , , ,        |                    |
| Energy Efficiency | Λ                       | Pool             | Yes          | Condition        | Under Construction |
| Energy Efficiency | A                       | Parking          | Covered, Yes | Bathrooms        | 4                  |
| Heating           | Underfloor Heating, Yes | ranking          |              |                  | _                  |
|                   |                         |                  |              | View             | Sea view           |