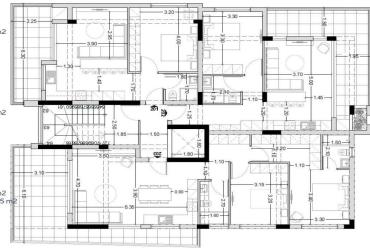

### FLOOR 2

#### Flat # 201

Internal Area: 51.2 m2 Covered verandas area: 12.9 m2 Total area: 64.1 m2 Bedrooms: 1 Parking space: 1 Storage unit: 2.7 m2

### Flat # 202

Internal Area: 53.7 m2 Covered verandas area: 19.9 m2 Total area: 73.3 m2 Bedrooms: 1 Parking space: 1 Storage unit: 3.1 m2

### Flat # 203

Internal Area: 84.45 m2 Covered verandas area: 15.6 m2 Uncovered Veranda area: 10.65 m2 Total area: 100.05 m2 Bedrooms: 2 Parking space: 1 Storage unit: 2.7 m2

7/7