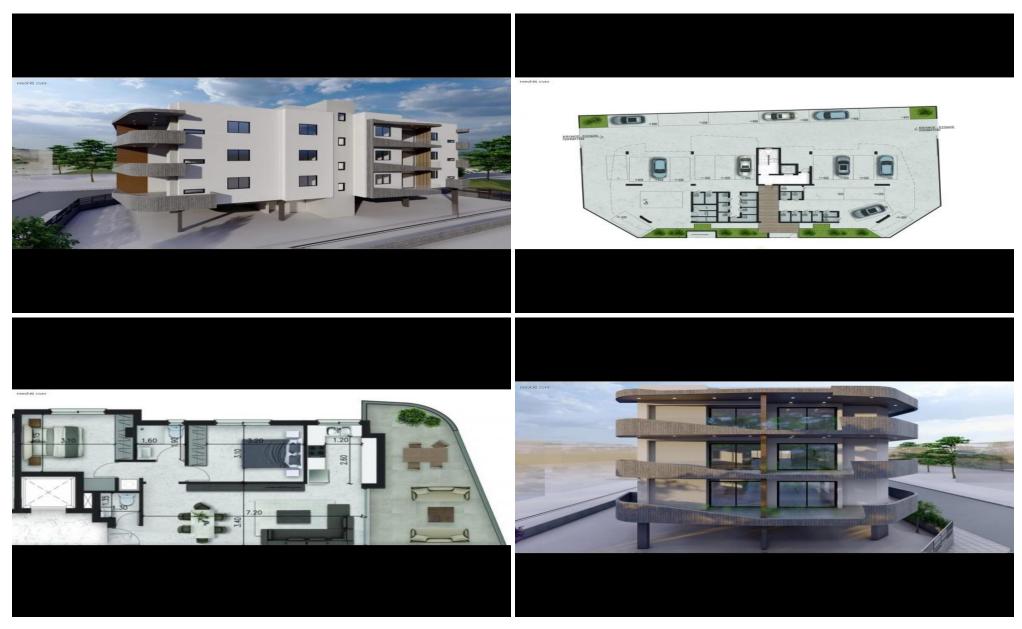

## 2 Bedroom Apartment for Sale in Limassol District

The 2-bedroom apartment is on the 3rd floor of a modern complex very close to the seafront, near the Limassol Marina and Limassol port and it is only a 10-minute drive from the Limassol Casino and My Mall. Within only a few kilometers away from the sea, close to local shops and amenities as well as schools, makes it the perfect choice for families and young couples. The 75m2 apartment features 2 comfortable bedrooms, a main shower/toilet, a guest toilet, a cozy kitchen and a spacious living room connected to a 24 m² covered veranda. Additionally, the apartment offers covered parking for 2 cars and a storage room. Also, there are complete electrical and telephone installations, and socket...

| Property Info |    | Plot / Area Info |     | Additional info  |                      |
|---------------|----|------------------|-----|------------------|----------------------|
|               |    |                  |     | Reference Number | MES-FLAT-LM-3450-24S |
| Covered Area  | 75 | Parking          | Yes | Property type    | Apartment            |
|               |    |                  |     | Bathrooms        | 2                    |

**Amenities** Location

• Storage room Region: **Limassol** 

Price: €280 000 + VAT

VAT Excluded

Title transfer fee ~€7 800.00

Price per SQM N/A

Common expenses None