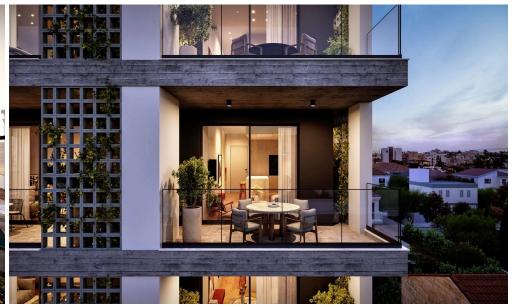

## 2 Bedroom Apartment for Sale in Limassol - Katholiki

Modern project located in Katholiki, Limassol. Close to all facilities. It consists of 8 apartments luxurious modern apartments, each with covered parking and storage. Key Features

Quiet and peaceful neighborhood, close to all facilities 10-minutes walking distance to the center of Limassol 5-minutes' drive to the center of Limassol Photovoltaics in common area Energy efficiency with the highest-class A for the building Title deed for each apartment will be provided