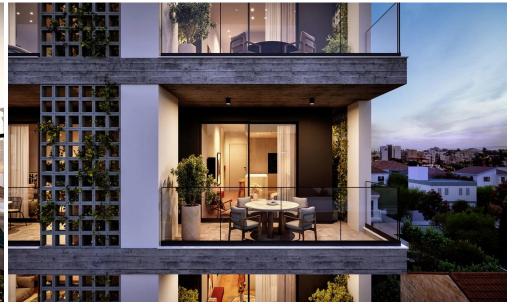

AVAILABILITY
Apartment 3rd floor

Internal area 75 sq.m. Covered veranda 17 sq.m.

There are more apartments available in this project.

...

Property Info Plot / Area Info

Covered Area 92

Amenities Location

• Storage room Location: Limassol - Katholiki Region: Limassol