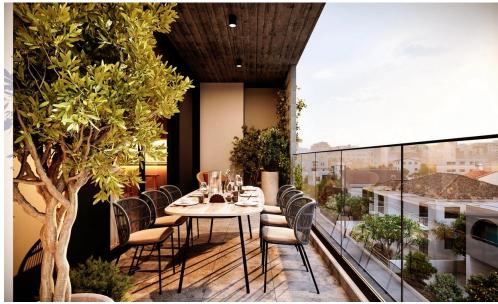

AVAILABILITY
Apartment 3rd floor

Internal area 75 sq.m. Covered veranda 17 sq.m.

There are more apartments available in this project.

...

Property Info Plot / Area Info

Covered Area 92

Amenities Location

• Storage room Location: Limassol - Katholiki Region: Limassol