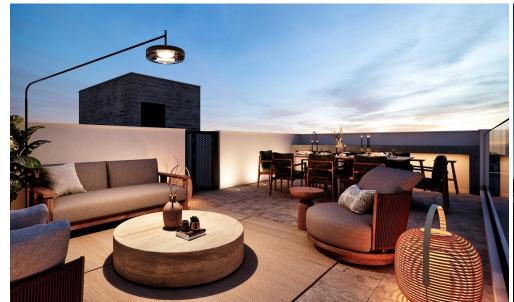

## 2 Bedroom Apartment for Sale in Limassol - Katholiki

Modern project located in Katholiki, Limassol. Close to all facilities. It consists of 8 apartments luxurious modern apartments, each with covered parking and storage. Key Features

Quiet and peaceful neighborhood, close to all facilities 10-minutes walking distance to the center of Limassol 5-minutes' drive to the center of Limassol Photovoltaics in common area Energy efficiency with the highest-class A for the building Title deed for each apartment will be provided

AVAILABILITY
Apartment 3rd floor

Internal area 75 sq.m. Covered veranda 17 sq.m.

There are more apartments available in this project.

...

Property Info Plot / Area Info

Covered Area 92

Amenities Location

• Storage room Location: Limassol - Katholiki Region: Limassol