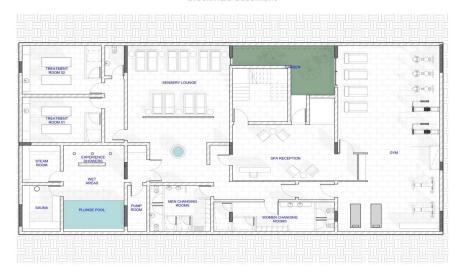

## 1 Bedroom Apartment for Sale in Tombs Of the Kings, Paphos District

Apartments for sale in a new complex by the sea. Closed and guarded complex. The presence of a large communal pool and a separate pool for children. Gym. Lobby bar. Concierge services. Spa center. Beautiful park area with green lawns. The area of the complex is 9100 m2. An ideal investment solution, as well as a great place to live. Proximity to all types of services, schools, supermarkets and walking areas. The finish is very high level. The possibility of installing heating and a set of furniture for an additional fee.

## **Price change history**

€342 000 on Apr 29, 2025

Master Plan

Block A and C - First Floor

Block A&C Basement