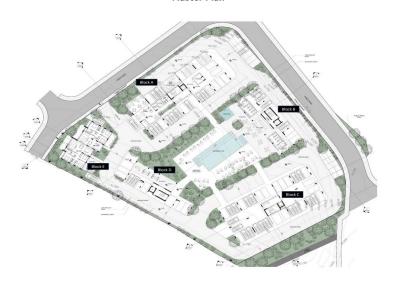

## 1 Bedroom Apartment for Sale in Tombs Of the Kings, Paphos District

Apartments for sale in a new complex by the sea. Closed and guarded complex. The presence of a large communal pool and a separate pool for children. Gym. Lobby bar. Concierge services. Spa center. Beautiful park area with green lawns. The area of the complex is 9100 m2. An ideal investment solution, as well as a great place to live. Proximity to all types of services, schools, supermarkets and walking areas. The finish is very high level. The possibility of installing heating and a set of furniture for an additional fee.

## **Price change history**

€342 000 on Apr 29, 2025

Master Plan

Block A and C - First Floor

Block A&C Basement