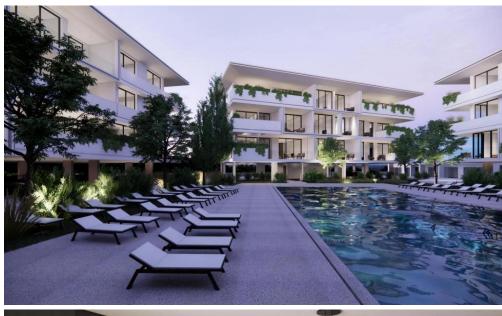

## 1 Bedroom Apartment for Sale in Tombs Of the Kings, Paphos District

Apartments for sale in a new complex by the sea. Closed and guarded complex. The presence of a large communal pool and a separate pool for children. Gym. Lobby bar. Concierge services. Spa center. Beautiful park area with green lawns. The area of the complex is 9100 m2. An ideal investment solution, as well as a great place to live. Proximity to all types of services, schools, supermarkets and walking areas. The finish is very high level. The possibility of installing heating and a set of furniture for an additional fee.