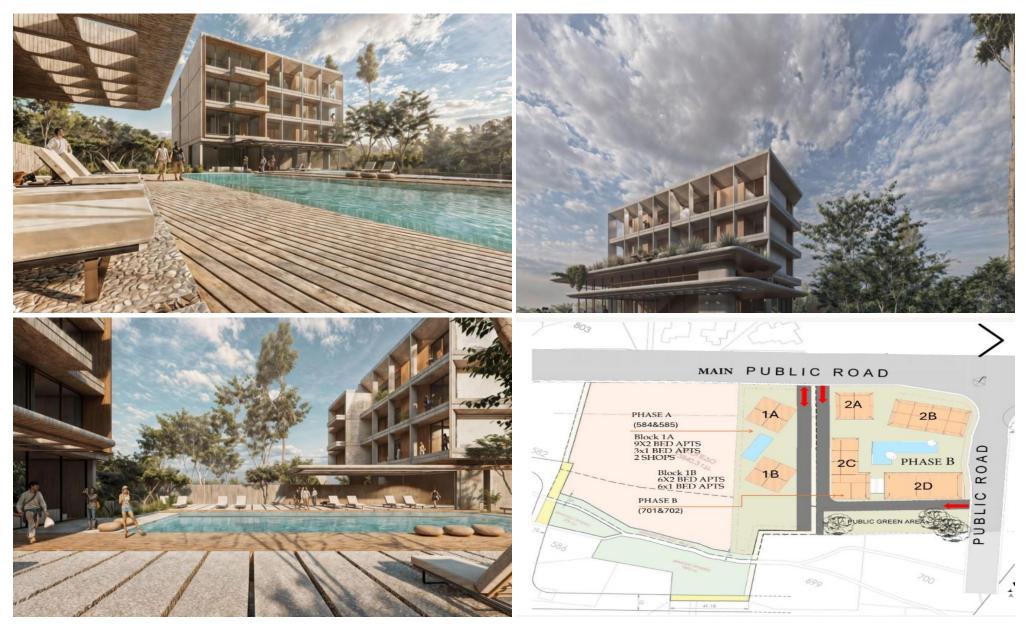

## 2 Bedroom Apartment for Sale in Kapparis, Famagusta District

Apartment for sale in Kapparis, Famagusta, a few minutes from the beach. The complex consists of double and single apartments. The layout maximizes natural light, combining functionality with elegance. The apartment has a living room with an open-plan kitchen and a spacious covered veranda. Designed for modern living, these apartments have parking spaces and storage rooms. The residents also have access to a communal swimming pool. Located just a few minutes from the beautiful beaches and 45 km from Larnaca Airport, these apartments are ideal for those who appreciate tranquility and comfort. Restaurants, supermarkets and other amenities are located nearby, as well as a Private English Scho...

Amenities Location

Location: Kapparis Region: Famagusta

**Price: €270 000 + VAT** 

VAT for this property is €13,500 or €51,300. VAT usually is 19%. If it is your first purchase of property, you can have VAT reduced to 5% for the first 150sq.m. of the property.