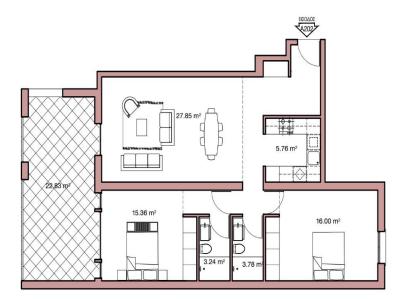

## 2 Bedroom Apartment for Sale in Germasogeia, Limassol District

For sale 2 bedroom apartments located in the geographical center of Limassol and one of the most prestigious residential areas of the city, within walking distance from the best beach of Dassoudi, 250 meters from the promenade. This is the most special place in Limassol, where a mixed eucalyptus/coniferous grove stretches along the beach for 1.5 km, creating a rare, extremely healthy microclimate. This is a wonderful place for walking with children, relaxing, and playing sports. A guarded fenced area. Ornate front door (main entrance). Expensive marble, beautiful chandeliers and furniture. Concierge. 24-hour video surveillance. The pool is 28×11 meters, decorated with mosaics. A fitn...

| Property Info     |                  | Plot / Area Info |              | Additional info  |                  |
|-------------------|------------------|------------------|--------------|------------------|------------------|
| Covered Area      | 116              |                  |              | Reference Number | 150437           |
| Furnishing        | <b>Furnished</b> | Parking          | Covered, Yes | Property type    | <b>Apartment</b> |
| Energy Efficiency | Α                |                  | Covered, 1es | Condition        | <b>Brand New</b> |
| Air Conditioning  | All rooms, Yes   |                  |              | Bathrooms        | 2                |