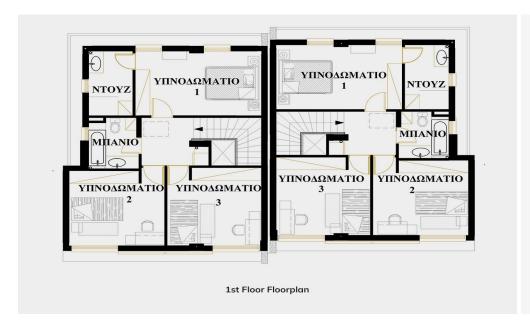

## 3 Bedroom House for Sale in Aglantzia, Nicosia District

Modern house in a new residential project located in the area between Pallouriotis and Aglantzia, Nicosia. The project consists of luxurious modern residences designed taking into account the latest architectural trends and the needs of comfortable living. Each house offers ergonomic planning solutions that ensure efficient use of space and high energy efficiency. The house belongs to energy efficiency class A, which ensures 100% energy autonomy due to the installation of a 5 kW photovoltaic system. This makes living as sustainable and economical as possible. The construction uses the highest quality materials, including ceramics worth 35 euros/ m2, aluminum window and door systems Muskita...

| Property Info     |                | Plot / Area Info |              | Additional info  |                  |
|-------------------|----------------|------------------|--------------|------------------|------------------|
| Covered Area      | 270            |                  |              | Reference Number | 150301           |
| Furnishing        | Unfurnished    | Parking          | Covered, Yes | Property type    | House            |
| Energy Efficiency | Α              |                  |              | Condition        | <b>Pre-Owned</b> |
| Air Conditioning  | All rooms, Yes |                  |              | Bathrooms        | 2                |