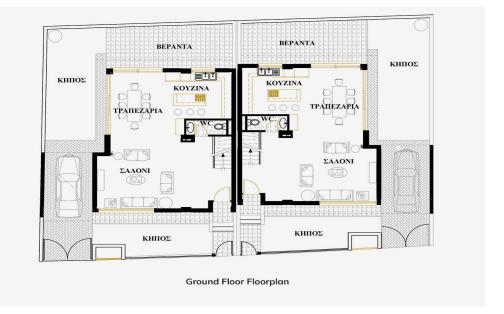

## 3 Bedroom House for Sale in Aglantzia, Nicosia District

Modern house in a new residential project located in the area between Pallouriotis and Aglantzia, Nicosia. The project consists of luxurious modern residences designed taking into account the latest architectural trends and the needs of comfortable living. Each house offers ergonomic planning solutions that ensure efficient use of space and high energy efficiency. The house belongs to energy efficiency class A, which ensures 100% energy autonomy due to the installation of a 5 kW photovoltaic system. This makes living as sustainable and economical as possible. The construction uses the highest quality materials, including ceramics worth 35 euros/ m2, aluminum window and door systems Muskita...

| Property Info     |                | Plot / Area Info |              | Additional info  |                  |
|-------------------|----------------|------------------|--------------|------------------|------------------|
| Covered Area      | 270            |                  |              | Reference Number | 150301           |
| Furnishing        | Unfurnished    | Parking          | Covered, Yes | Property type    | House            |
| Energy Efficiency | Α              |                  |              | Condition        | <b>Pre-Owned</b> |
| Air Conditioning  | All rooms, Yes |                  |              | Bathrooms        | 2                |