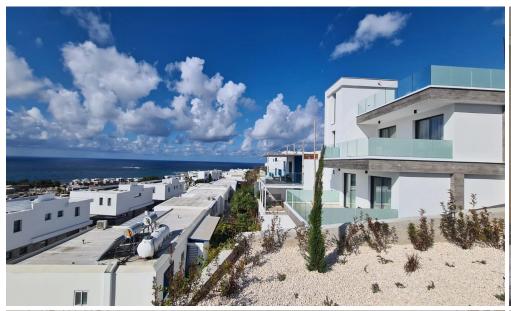

## 3 Bedroom House for Sale in Chlorakas, Paphos District

Luxury 3 bedroom villa for sale in Chloraka, Paphos. The villa is located in a gated complex, within walking distance from the sea. It includes 3 bedrooms, 3 bathrooms, fully furnished, with appliances. High-quality finishes, Italian tiles, Iaminate flooring in the bedrooms, VRV air conditioning, underfloor heating, aluminum double-glazed windows, alarm system, elevator. There is a Jacuzzi option on the roof of the villa. The complex has an infinity pool, as well as a relaxation area with magnificent sea views and stunning sunsets. The ideal location is the Aspire School – 5 minutes, Kings Avenue Mall – 7 minutes, the tourist area of bars and restaurants – 5 minutes.