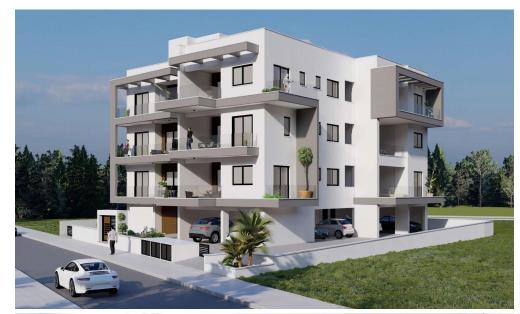

## 2 Bedroom Apartment for Sale in Kato Polemidia, Limassol District

Reference ID: #SA36397Price details: €255,000 +VATThe project is located in Polemidia, in a very quiet area with easy access to the highway. Within close proximity, you will find all essential services such as schools, a hospital, banks, pharmacies, supermarkets, taverns, and more. The building consists of eleven apartments: - 2 one-bedroom apartments - 8 two-bedroom apartments - 1 three-bedroom apartment with a roof garden All the apartments are spacious with feature large verandas and photovoltaic panels.Available for Sale three Two-Bedroom ApartmentsPrices: €255,000-€275,000Internal Area:78-79 sqm Covered Veranda:17-26 sqm PLUS V.A.TDelivery d...