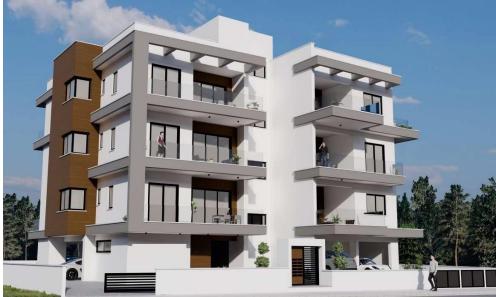

## 2 Bedroom Apartment for Sale in Kato Polemidia, Limassol District

Reference ID: #SA36397Price details: €255,000 +VATThe project is located in Polemidia, in a very quiet area with easy access to the highway. Within close proximity, you will find all essential services such as schools, a hospital, banks, pharmacies, supermarkets, taverns, and more. The building consists of eleven apartments: - 2 one-bedroom apartments - 8 two-bedroom apartments - 1 three-bedroom apartment with a roof garden All the apartments are spacious with feature large verandas and photovoltaic panels.Available for Sale three Two-Bedroom ApartmentsPrices: €255,000-€275,000Internal Area:78-79 sqm Covered Veranda:17-26 sqm PLUS V.A.TDelivery d...