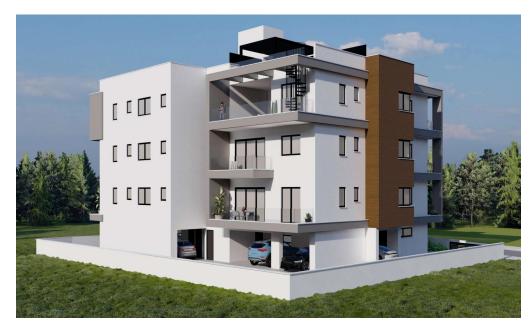

## 2 Bedroom Apartment for Sale in Kato Polemidia, Limassol District

Reference ID: #SA36397Price details: €255,000 +VATThe project is located in Polemidia, in a very quiet area with easy access to the highway. Within close proximity, you will find all essential services such as schools, a hospital, banks, pharmacies, supermarkets, taverns, and more. The building consists of eleven apartments: - 2 one-bedroom apartments - 8 two-bedroom apartments - 1 three-bedroom apartment with a roof garden All the apartments are spacious with feature large verandas and photovoltaic panels.Available for Sale three Two-Bedroom ApartmentsPrices: €255,000-€275,000Internal Area:78-79 sqm Covered Veranda:17-26 sqm PLUS V.A.TDelivery d...