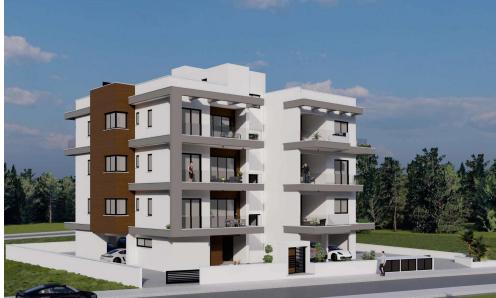

## 2 Bedroom Apartment for Sale in Kato Polemidia, Limassol District

Reference ID: #SA36397Price details: €255,000 +VATThe project is located in Polemidia, in a very quiet area with easy access to the highway. Within close proximity, you will find all essential services such as schools, a hospital, banks, pharmacies, supermarkets, taverns, and more. The building consists of eleven apartments: - 2 one-bedroom apartments - 8 two-bedroom apartments - 1 three-bedroom apartment with a roof garden All the apartments are spacious with feature large verandas and photovoltaic panels.Available for Sale three Two-Bedroom ApartmentsPrices: €255,000-€275,000Internal Area:78-79 sqm Covered Veranda:17-26 sqm PLUS V.A.TDelivery d...