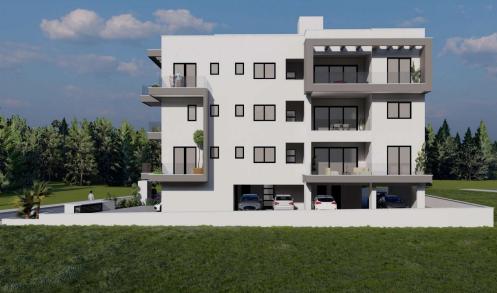

## 2 Bedroom Apartment for Sale in Kato Polemidia, Limassol District

Reference ID: #SA36397Price details: €255,000 +VATThe project is located in Polemidia, in a very quiet area with easy access to the highway. Within close proximity, you will find all essential services such as schools, a hospital, banks, pharmacies, supermarkets, taverns, and more. The building consists of eleven apartments: - 2 one-bedroom apartments - 8 two-bedroom apartments - 1 three-bedroom apartment with a roof garden All the apartments are spacious with feature large verandas and photovoltaic panels.Available for Sale three Two-Bedroom ApartmentsPrices: €255,000-€275,000Internal Area:78-79 sqm Covered Veranda:17-26 sqm PLUS V.A.TDelivery d...