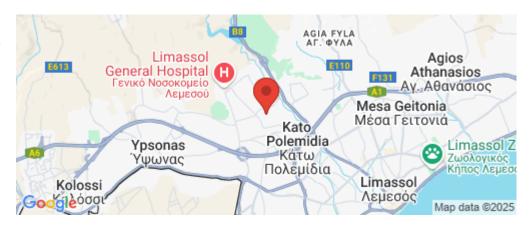

Amenities Location

**Location:** Kato Polemidia Region: **Limassol** 

Coordinates: 34.698690843863 / 32.998260318198

Price: €255 000 + VAT

VAT for this property is €12,750 or €48,450. VAT usually is 19%. If it is your first purchase of property, you can have VAT reduced to 5% for the first 150sq.m. of the property.