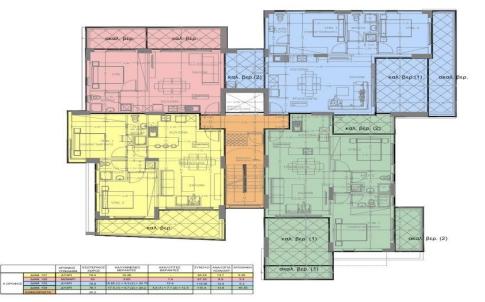

## 2 Bedroom Apartment for Sale in Kato Polemidia, Limassol District

Reference ID: #SA36397Price details: €255,000 +VATThe project is located in Polemidia, in a very quiet area with easy access to the highway. Within close proximity, you will find all essential services such as schools, a hospital, banks, pharmacies, supermarkets, taverns, and more. The building consists of eleven apartments: - 2 one-bedroom apartments - 8 two-bedroom apartments - 1 three-bedroom apartment with a roof garden All the apartments are spacious with feature large verandas and photovoltaic panels.Available for Sale three Two-Bedroom ApartmentsPrices: €255,000-€275,000Internal Area:78-79 sqm Covered Veranda:17-26 sqm PLUS V.A.TDelivery d...

Property Info Plot / Area Info

Covered Area **95** Floor Number **1** 

Additional info

Reference Number SA36397
Property type Apartment

Condition Under Construction

Construction Year **2025**Bathrooms **2** 