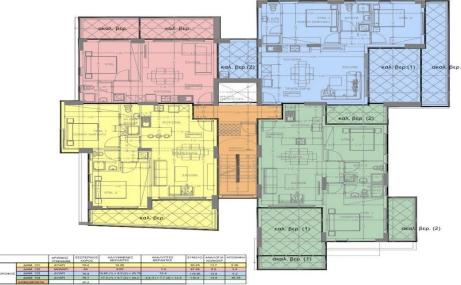

## 2 Bedroom Apartment for Sale in Limassol - Agia Fyla

Reference ID: #SA36397Price details: €255,000 +VATThe project is located in Polemidia, in a very quiet area with easy access to the highway. Within close proximity, you will find all essential services such as schools, a hospital, banks, pharmacies, supermarkets, taverns, and more. The building consists of eleven apartments: - 2 one-bedroom apartments - 8 two-bedroom apartments - 1 three-bedroom apartment with a roof garden All the apartments are spacious and feature large verandas. Available for Sale three Two-Bedroom Apartments Prices: €255,000-€275,000 Internal Area: 78-79 sqm Covered Veranda: 17-26 sqm PLUS V.A.T