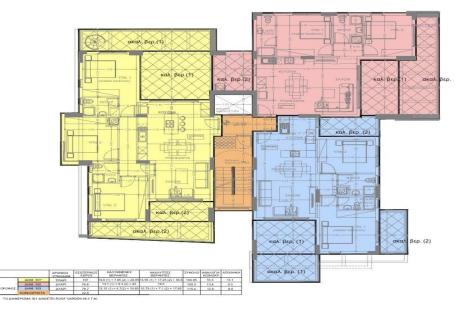

## 2 Bedroom Apartment for Sale in Limassol - Agia Fyla

Reference ID: #SA36397Price details: €255,000 +VATThe project is located in Polemidia, in a very quiet area with easy access to the highway. Within close proximity, you will find all essential services such as schools, a hospital, banks, pharmacies, supermarkets, taverns, and more. The building consists of eleven apartments: - 2 one-bedroom apartments - 8 two-bedroom apartments - 1 three-bedroom apartment with a roof garden All the apartments are spacious and feature large verandas. Available for Sale three Two-Bedroom Apartments Prices: €255,000-€275,000 Internal Area: 78-79 sqm Covered Veranda: 17-26 sqm PLUS V.A.T