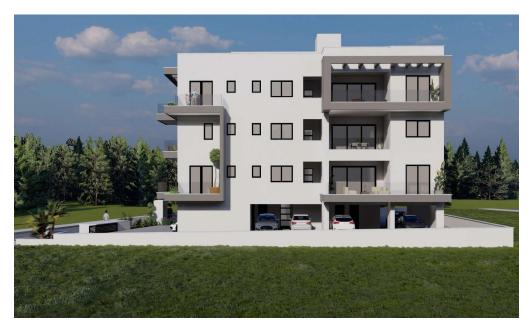

## 2 Bedroom Apartment for Sale in Limassol - Agia Fyla

Reference ID: #SA36397Price details: €255,000 +VATThe project is located in Polemidia, in a very quiet area with easy access to the highway. Within close proximity, you will find all essential services such as schools, a hospital, banks, pharmacies, supermarkets, taverns, and more. The building consists of eleven apartments: - 2 one-bedroom apartments - 8 two-bedroom apartments - 1 three-bedroom apartment with a roof garden All the apartments are spacious and feature large verandas. Available for Sale three Two-Bedroom Apartments Prices: €255,000-€275,000 Internal Area: 78-79 sqm Covered Veranda: 17-26 sqm PLUS V.A.T