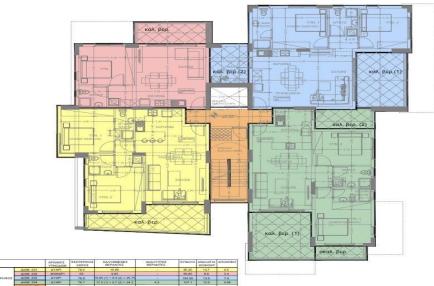

## 2 Bedroom Apartment for Sale in Limassol - Agia Fyla

Reference ID: #SA36397Price details: €255,000 +VATThe project is located in Polemidia, in a very quiet area with easy access to the highway. Within close proximity, you will find all essential services such as schools, a hospital, banks, pharmacies, supermarkets, taverns, and more. The building consists of eleven apartments: - 2 one-bedroom apartments - 8 two-bedroom apartments - 1 three-bedroom apartment with a roof garden All the apartments are spacious and feature large verandas. Available for Sale three Two-Bedroom Apartments Prices: €255,000-€275,000 Internal Area: 78-79 sqm Covered Veranda: 17-26 sqm PLUS V.A.T