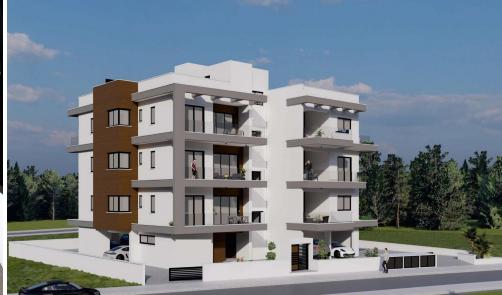

## 2 Bedroom Apartment for Sale in Limassol - Agia Fyla

Reference ID: #SA36397Price details: €255,000 +VATThe project is located in Polemidia, in a very quiet area with easy access to the highway. Within close proximity, you will find all essential services such as schools, a hospital, banks, pharmacies, supermarkets, taverns, and more. The building consists of eleven apartments: - 2 one-bedroom apartments - 8 two-bedroom apartments - 1 three-bedroom apartment with a roof garden All the apartments are spacious and feature large verandas. Available for Sale three Two-Bedroom Apartments Prices: €255,000-€275,000 Internal Area: 78-79 sqm Covered Veranda: 17-26 sqm PLUS V.A.T