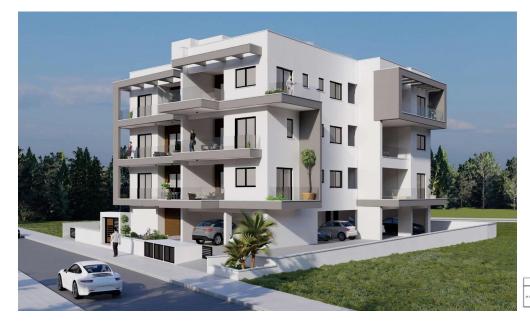

## 2 Bedroom Apartment for Sale in Limassol - Agia Fyla

Reference ID: #SA36397Price details: €255,000 +VATThe project is located in Polemidia, in a very quiet area with easy access to the highway. Within close proximity, you will find all essential services such as schools, a hospital, banks, pharmacies, supermarkets, taverns, and more. The building consists of eleven apartments: - 2 one-bedroom apartments - 8 two-bedroom apartments - 1 three-bedroom apartment with a roof garden All the apartments are spacious and feature large verandas. Available for Sale three Two-Bedroom Apartments Prices: €255,000-€275,000 Internal Area: 78-79 sqm Covered Veranda: 17-26 sqm PLUS V.A.T