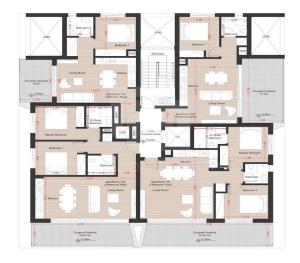

## 2 Bedroom Apartment for Sale in Larnaca - Agios Nikolaos, Limassol District

This is an exclusive new development in the highly sought after Agios Nicolaos area of Limassol. Designed to offer a perfect blend of modern comfort and city convenience this boutique project features 12 stylish apartments spread across three floors making it an ideal choice for homeowners and investors alike. Each apartment has been carefully designed to maximize space natural light and functionality. The open plan living areas high quality finishes and large windows create a bright and inviting atmosphere while the spacious two bedroom layouts offer the perfect balance between privacy and comfort. Situated in one of Limassol s most desirable neighborhoods it provides easy access to the ...

| Property Info      |         | Plot / Area Info | Additional info                     |  |
|--------------------|---------|------------------|-------------------------------------|--|
| Covered Area       | 75      |                  | Reference Number VL47082            |  |
| Floor Number       | 1       |                  | Property type Apartment Bathrooms 2 |  |
| Total Number of Fl | loors 3 |                  |                                     |  |
| Energy Efficiency  | A       |                  |                                     |  |