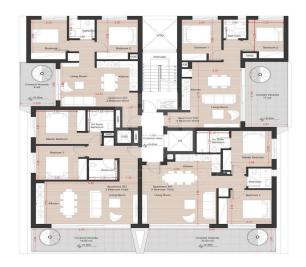

## 2 Bedroom Apartment for Sale in Larnaca - Agios Nikolaos, Limassol District

This is an exclusive new development in the highly sought after Agios Nicolaos area of Limassol. Designed to offer a perfect blend of modern comfort and city convenience this boutique project features 12 stylish apartments spread across three floors making it an ideal choice for homeowners and investors alike. Each apartment has been carefully designed to maximize space natural light and functionality. The open plan living areas high quality finishes and large windows create a bright and inviting atmosphere while the spacious two bedroom layouts offer the perfect balance between privacy and comfort. Situated in one of Limassol s most desirable neighborhoods it provides easy access to the ...

| Property Info      |         | Plot / Area Info | Additional info                     |  |
|--------------------|---------|------------------|-------------------------------------|--|
| Covered Area       | 75      |                  | Reference Number VL47082            |  |
| Floor Number       | 1       |                  | Property type Apartment Bathrooms 2 |  |
| Total Number of Fl | loors 3 |                  |                                     |  |
| Energy Efficiency  | A       |                  |                                     |  |