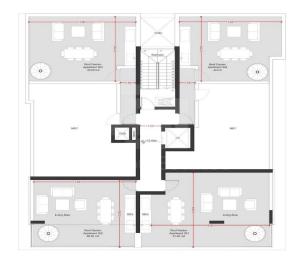

## 2 Bedroom Apartment for Sale in Larnaca - Agios Nikolaos, Limassol District

This is an exclusive new development in the highly sought after Agios Nicolaos area of Limassol. Designed to offer a perfect blend of modern comfort and city convenience this boutique project features 12 stylish apartments spread across three floors making it an ideal choice for homeowners and investors alike. Each apartment has been carefully designed to maximize space natural light and functionality. The open plan living areas high quality finishes and large windows create a bright and inviting atmosphere while the spacious two bedroom layouts offer the perfect balance between privacy and comfort. Situated in one of Limassol s most desirable neighborhoods it provides easy access to the ...

| Property Info      |         | Plot / Area Info | Additional info                     |  |
|--------------------|---------|------------------|-------------------------------------|--|
| Covered Area       | 75      |                  | Reference Number VL47082            |  |
| Floor Number       | 1       |                  | Property type Apartment Bathrooms 2 |  |
| Total Number of Fl | loors 3 |                  |                                     |  |
| Energy Efficiency  | A       |                  |                                     |  |