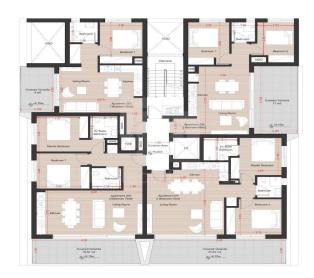

## 2 Bedroom Apartment for Sale in Larnaca - Agios Nikolaos, Limassol District

This is an exclusive new development in the highly sought after Agios Nicolaos area of Limassol. Designed to offer a perfect blend of modern comfort and city convenience this boutique project features 12 stylish apartments spread across three floors making it an ideal choice for homeowners and investors alike. Each apartment has been carefully designed to maximize space natural light and functionality. The open plan living areas high quality finishes and large windows create a bright and inviting atmosphere while the spacious two bedroom layouts offer the perfect balance between privacy and comfort. Situated in one of Limassol s most desirable neighborhoods it provides easy access to the ...

| Property Info      |         | Plot / Area Info | Additional info                     |  |
|--------------------|---------|------------------|-------------------------------------|--|
| Covered Area       | 75      |                  | Reference Number VL47082            |  |
| Floor Number       | 1       |                  | Property type Apartment Bathrooms 2 |  |
| Total Number of Fl | loors 3 |                  |                                     |  |
| Energy Efficiency  | A       |                  |                                     |  |