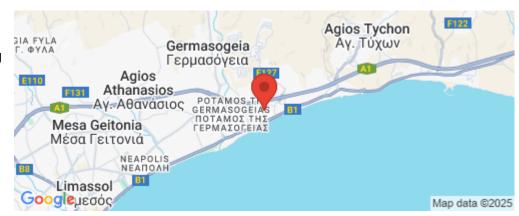

Amenities Location

**Location:** Germasogeia Region: **Limassol** 

Coordinates: **34.704223311404** / **33.102772247311** 

Parking

**Price: €1 189 500 + VAT** 

VAT for this property is €59,475 or €226,005. VAT usually is 19%. If it is your first purchase of property, you can have VAT reduced to 5% for the first 150sq.m. of the property.