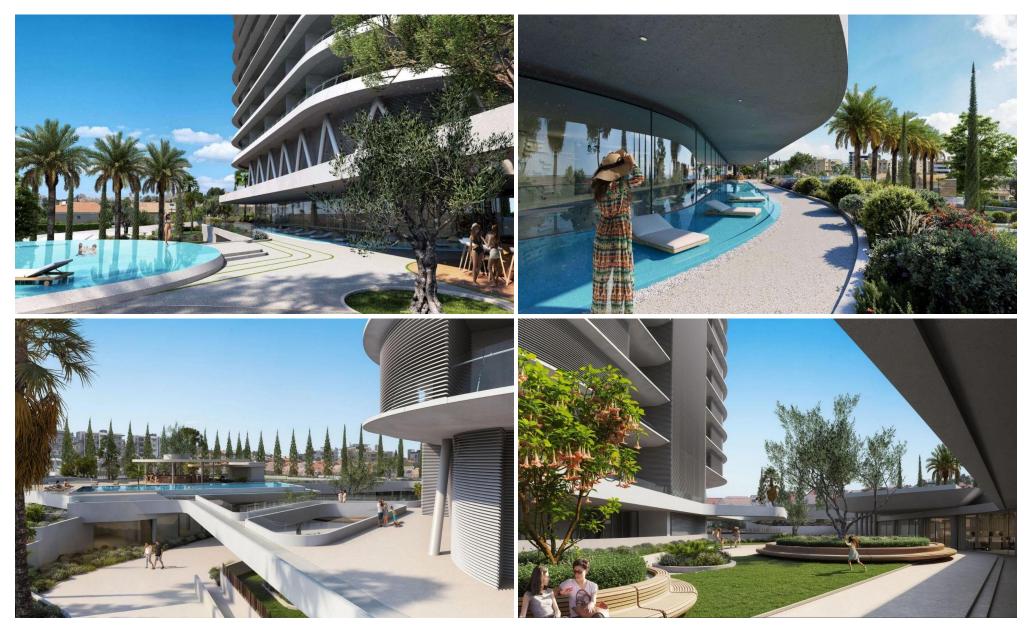

The building is intended to be contemporary while still communicating a sense of craftsmanship and luxury. The dignity and integrity of the building is expressed through advanced materials, details, and technical expertise. It uses reinforced concrete structure, bricks for internal walls, glass, wood, and introduces...