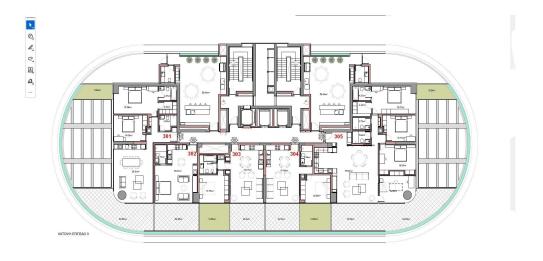

| Property Info          |                         | Plot / Area Inf | o            | <b>Additional info</b> |                           |
|------------------------|-------------------------|-----------------|--------------|------------------------|---------------------------|
| Covered Area           | 146                     |                 |              |                        |                           |
| Covered Veranda        | 33                      |                 |              | Reference Number       | 4334                      |
| Floor Number           | 3                       | Pool            | Common, Yes  | Property type          | Apartment                 |
| Total Number of Floors | 25                      | Parking         | Covered, Yes | Condition              | <b>Under Construction</b> |
| Energy Efficiency      | Α                       |                 |              | Bathrooms              | 2                         |
| Heating                | Underfloor Heating, Yes |                 |              |                        |                           |