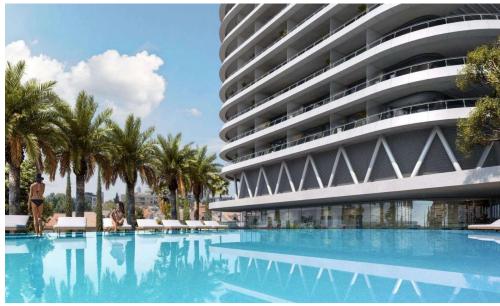

## 2 Bedroom Apartment for Sale in Germasogeia, Limassol District

This is a luxurious high-rise residential project located in one of the best areas of Limassol, 200m from the sea, spanning vertically over 25 storeys. Set to be completed in 2026, the project is designed to resemble a floating structure above the waterfront, welcoming those who long to reside in a fully integrated urban development with style and highest specifications.

The building is intended to be contemporary while still communicating a sense of craftsmanship and luxury. The dignity and integrity of the building is expressed through advanced materials, details, and technical expertise. It uses reinforced concrete structure, bricks for internal walls, glass, wood, and introduces...