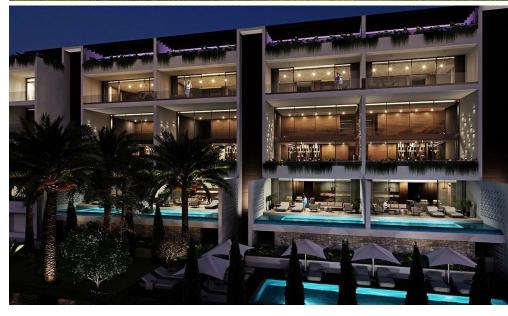

## 2 Bedroom Apartment for Sale in Potamos Germasogeias, Limassol District

Apartment homes that make a statement! They are the epitome of modern, designer living. At this boutique and intimate complex, a resident's every whim and fancy is catered for with understated style, all of which make this Limassol's premier address for a select few.

Each apartment stands on its own just like a private residence. Apartments are spacious, bedrooms have en suite bathrooms, there is plenty of cupboard space, high ceilings, private pools, large terraces, plenty of green on the terraces and around the building. The positioning of the building with large openings in the south and smaller in the north, a perforated façade to protect from the strong sun in the e...