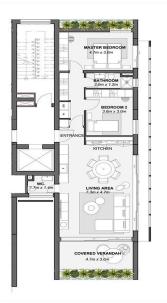

| Property Info          |                         | Plot / Area Info |                             | Additional info  |                  |
|------------------------|-------------------------|------------------|-----------------------------|------------------|------------------|
| Covered Area           | 119                     |                  |                             |                  |                  |
| Covered Veranda        | 14                      |                  |                             |                  |                  |
| Floor Number           | 1                       | Pool<br>Parking  | Common, Yes<br>Covered, Yes | Reference Number | 4361             |
| Total Number of Floors | 4                       |                  |                             | Property type    | <b>Apartment</b> |
| Energy Efficiency      | Α                       |                  |                             | Bathrooms        | 1                |
| Heating                | Underfloor Heating, Yes |                  |                             |                  |                  |
| Air Conditioning       | All rooms, Yes          |                  |                             |                  |                  |

## **Price change history**

€855 000 on Apr 30, 2025

FIRST FLOOR TYPE A

~ (A)