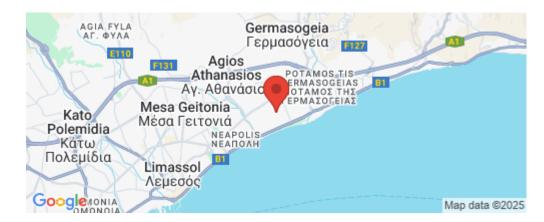

1/5

Amenities Location

**Location:** Potamos Germasogeias

Coordinates: **34.695984835956** / **33.076744064793** 

Region: **Limassol** 

Price: €1 450 000 + VAT

VAT for this property is €108,192 or €275,500. VAT usually is 19%. If it is your first purchase of property, you can have VAT reduced to 5% for the first 150sq.m. of the property.