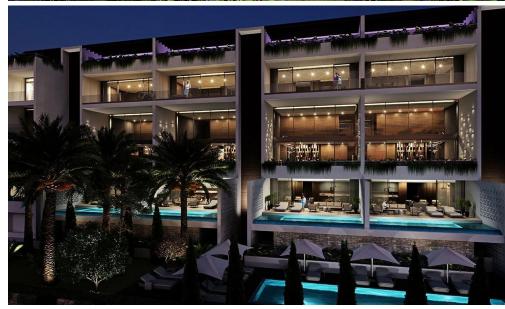

## 3 Bedroom Apartment for Sale in Potamos Germasogeias, Limassol District

Apartment homes that make a statement! They are the epitome of modern, designer living. At this boutique and intimate complex, a resident's every whim and fancy is catered for with understated style, all of which make this Limassol's premier address for a select few.

Each apartment stands on its own just like a private residence. Apartments are spacious, bedrooms have en suite bathrooms, there is plenty of cupboard space, high ceilings, private pools, large terraces, plenty of green on the terraces and around the building. The positioning of the building with large openings in the south and smaller in the north, a perforated façade to protect from the strong sun in the e...