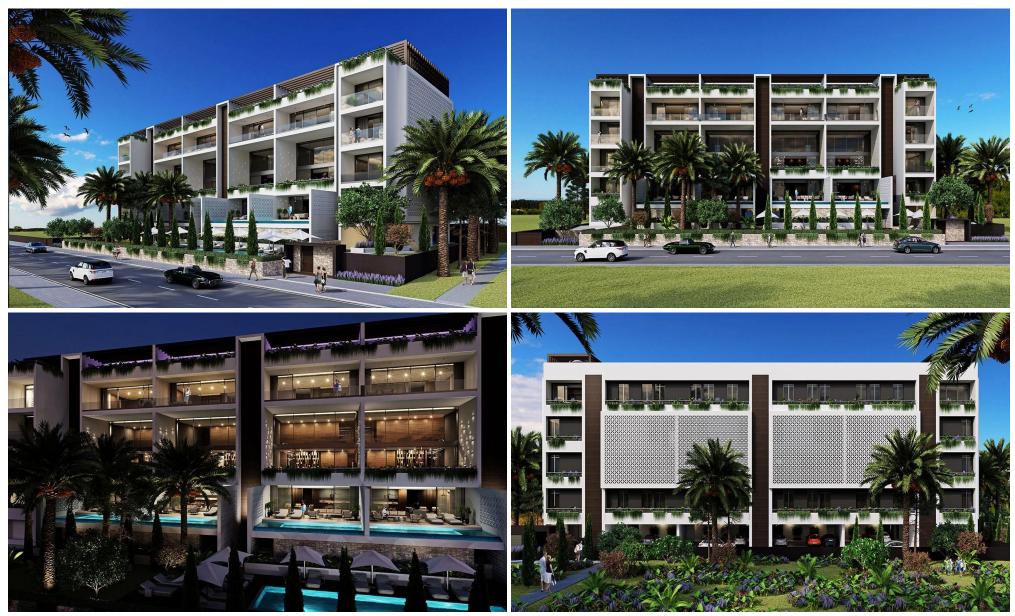

### **3** Bedroom Apartment for Sale in Potamos Germasogeias, Limassol District

Apartment homes that make a statement! They are the epitome of modern, designer living. At this boutique and intimate complex, a resident's every whim and fancy is catered for with understated style, all of which make this Limassol's premier address for a select few.

Each apartment stands on its own just like a private residence. Apartments are spacious, bedrooms have en suite bathrooms, there is plenty of cupboard space, high ceilings, private pools, large terraces, plenty of

green on the terraces and around the building. The positioning of the building with large openings in the south and smaller in the north, a perforated façade to protect from the strong sun in the e...