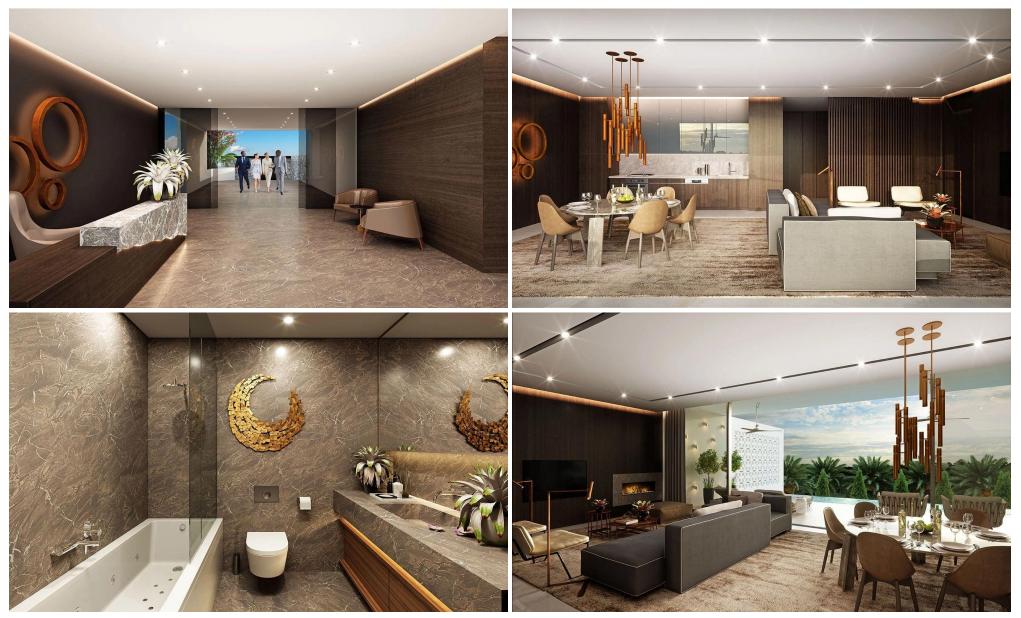

Each apartment stands on its own just like a private residence. Apartments are spacious, bedrooms have en suite bathrooms, there is plenty of cupboard space, high ceilings, private pools, large terraces, plenty of

green on the terraces and around the building. The positioning of the building with large openings in the south and smaller in the north, a perforated façade to protect from the strong sun in the e...