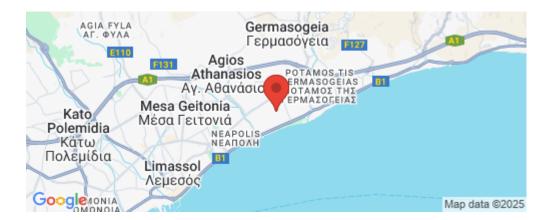

1/5

Amenities Location

Parking

**Location:** Potamos Germasogeias Region: **Limassol** 

Coordinates: **34.695984835956** / **33.076744064793** 

Price: €1 430 000 + VAT

VAT for this property is €103,935 or €271,700. VAT usually is 19%. If it is your first purchase of property, you can have VAT reduced to 5% for the first 150sq.m. of the property.