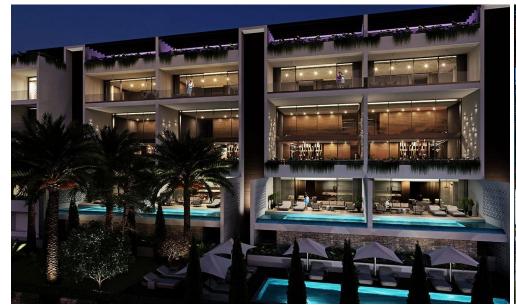

## 3 Bedroom Apartment for Sale in Potamos Germasogeias, Limassol District

Apartment homes that make a statement! They are the epitome of modern, designer living. At this boutique and intimate complex, a resident's every whim and fancy is catered for with understated style, all of which make this Limassol's premier address for a select few.

Each apartment stands on its own just like a private residence. Apartments are spacious, bedrooms have en suite bathrooms, there is plenty of cupboard space, high ceilings, private pools, large terraces, plenty of green on the terraces and around the building. The positioning of the building with large openings in the south and smaller in the north, a perforated facade to protect from the strong sun in the e...