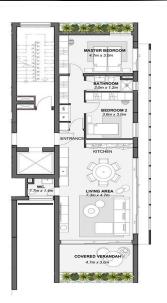

| Property Info          |                                | Plot / Area Info |                             | Additional info                   |                   |
|------------------------|--------------------------------|------------------|-----------------------------|-----------------------------------|-------------------|
| Covered Area           | 119                            |                  |                             |                                   |                   |
| Covered Veranda        | 14                             |                  |                             |                                   |                   |
| Floor Number           | 1                              | Pool<br>Parking  | Common, Yes<br>Covered, Yes | Reference Number<br>Property type | 4371<br>Apartment |
| Total Number of Floors | 4                              |                  |                             |                                   |                   |
| Energy Efficiency      | A                              |                  |                             | Bathrooms                         | 1                 |
| Heating                | <b>Underfloor Heating, Yes</b> |                  |                             |                                   |                   |
| Air Conditioning       | All rooms, Yes                 |                  |                             |                                   |                   |

## **Price change history**

€855 000 on Apr 30, 2025

FIRST FLOOR TYPE A

~ (A)