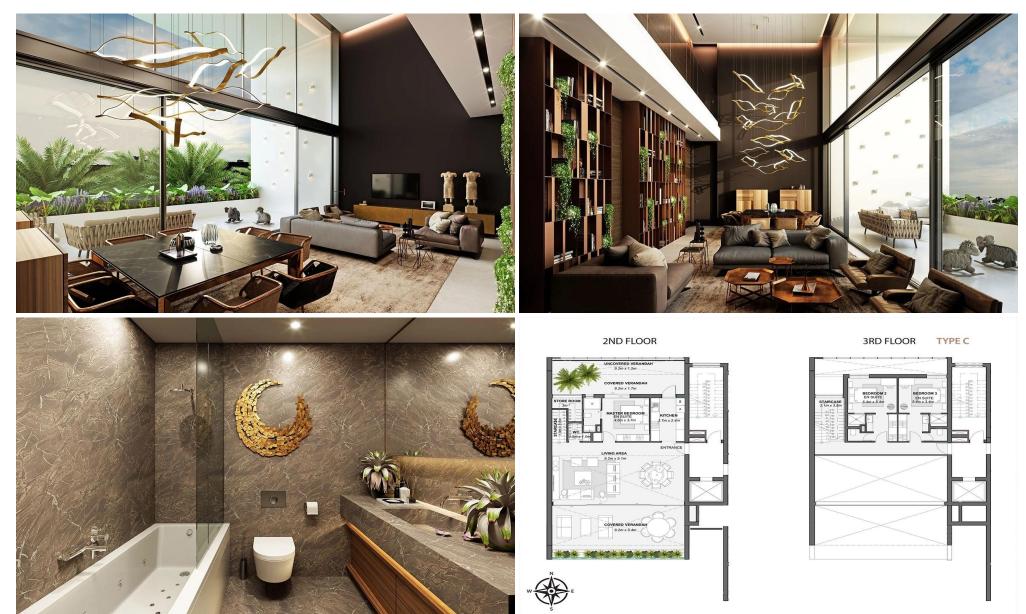

Each apartment stands on its own just like a private residence. Apartments are spacious, bedrooms have en suite bathrooms, there is plenty of cupboard space, high ceilings, private pools, large terraces, plenty of green on the terraces and around the building. The positioning of the building with large openings in the south and smaller in the north, a perforated façade to protect from the strong sun in the e...

| Property Info          |                                | Plot / Area Info |              | Additional info       |           |
|------------------------|--------------------------------|------------------|--------------|-----------------------|-----------|
| Covered Area           | 234                            |                  |              |                       |           |
| Covered Veranda        | 53                             |                  |              |                       |           |
| Uncovered Veranda      | 12                             |                  |              | Doforonco Numbor      | 4272      |
| Floor Number           | 2                              | Pool             | Common, Yes  | Reference Number 4373 |           |
| Total Number of Floors | 4                              | Parking          | Covered, Yes | Property type         | Apartment |
| Energy Efficiency      | Α                              |                  |              | Bathrooms             | 3         |
| Heating                | <b>Underfloor Heating, Yes</b> |                  |              |                       |           |
| Air Conditioning       | All rooms, Yes                 |                  |              |                       |           |