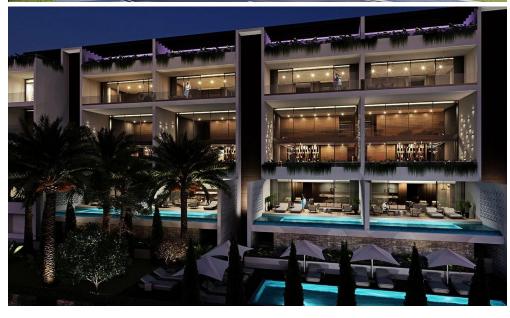

## 3 Bedroom Apartment for Sale in Potamos Germasogeias, Limassol District

Apartment homes that make a statement! They are the epitome of modern, designer living. At this boutique and intimate complex, a resident's every whim and fancy is catered for with understated style, all of which make this Limassol's premier address for a select few.

Each apartment stands on its own just like a private residence. Apartments are spacious, bedrooms have en suite bathrooms, there is plenty of cupboard space, high ceilings, private pools, large terraces, plenty of green on the terraces and around the building. The positioning of the building with large openings in the south and smaller in the north, a perforated façade to protect from the strong sun in the e...